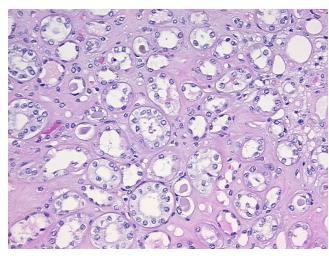

ion** notes from H&E review:

**CASE Diagnosis (from** medical center path

report):

Carcinoma of kidney, renal cell, clear cell

Non Tumor Structures: 100% Medulla

76 Age:

Gender: **Female** 

Race: White or Caucasian



OriGene Technologies, Inc. 9620 Medical Center Drive, Ste 200

CN: techsupport@origene.cn

Rockville, MD 20850, US Phone: +1-888-267-4436 https://www.origene.com techsupport@origene.com EU: info-de@origene.com



**Tumor Grade:** Fuhrman G4: Nuclei bizarre and multilobated

Minimum Stage

**Grouping:** 

T (Extent of Primary

Tumor):

T1b

N (Lymph node

N0

metastasis):

M (Distant metastasis): MX

**Storage:** Store FFPE tissue sections at +4°C.

**Stability:** All FFPE tissue sections are stable for 1 year from date of purchase.

## **Product images:**



4x Image



20x Image