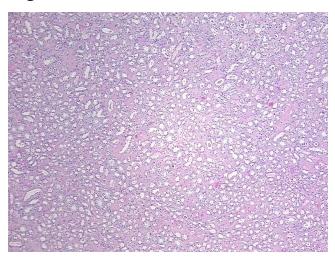

gy Verification** notes from H&E review:

**CASE Diagnosis (from** medical center path

report):

Carcinoma of kidney, renal cell, clear cell

Non Tumor Structures: 100% Medulla

76 Age:

Gender: **Female** 

Race: White or Caucasian



OriGene Technologies, Inc. 9620 Medical Center Drive, Ste 200

CN: techsupport@origene.cn

Rockville, MD 20850, US Phone: +1-888-267-4436 https://www.origene.com techsupport@origene.com EU: info-de@origene.com



**Tumor Grade:** Fuhrman G4: Nuclei bizarre and multilobated

Minimum Stage

**Grouping:** 

T (Extent of Primary

Tumor):

T1b

N (Lymph node

N0

metastasis):

M (Distant metastasis): MX

**Storage:** Store FFPE tissue sections at +4°C.

**Stability:** All FFPE tissue sections are stable for 1 year from date of purchase.

## **Product images:**



4x Image



20x Image