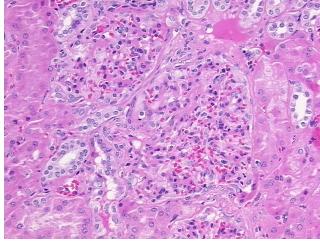

otes from H&E review:

**CASE Diagnosis (from** medical center path

report):

Carcinoma of kidney, renal cell, clear cell

70% cortex, 30% medulla, rare lymphoid nodules

76 Age:

Gender: **Female** 

Race: White or Caucasian



OriGene Technologies, Inc. 9620 Medical Center Drive, Ste 200

CN: techsupport@origene.cn

Rockville, MD 20850, US Phone: +1-888-267-4436 https://www.origene.com techsupport@origene.com EU: info-de@origene.com



**Tumor Grade:** Fuhrman G4: Nuclei bizarre and multilobated

Minimum Stage

T (Extent of Primary

Grouping:

T1b

Tumor):

N (Lymph node

N0

metastasis):

M (Distant metastasis): MX

**Storage:** Store FFPE tissue sections at +4°C.

**Stability:** All FFPE tissue sections are stable for 1 year from date of purchase.

## **Product images:**



4x Image



20x Image