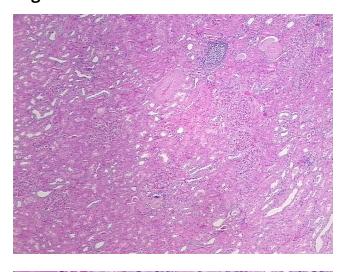

fication** notes from H&E review:

**CASE Diagnosis (from** medical center path

report):

Carcinoma of kidney, renal cell, clear cell

70% cortex, 30% medulla, rare lymphoid nodules

76 Age:

Gender: **Female** 

Race: White or Caucasian



OriGene Technologies, Inc. 9620 Medical Center Drive, Ste 200

CN: techsupport@origene.cn

Rockville, MD 20850, US Phone: +1-888-267-4436 https://www.origene.com techsupport@origene.com EU: info-de@origene.com



**Tumor Grade:** Fuhrman G4: Nuclei bizarre and multilobated

Minimum Stage

T (Extent of Primary

Grouping:

T1b

Tumor):

N (Lymph node

N0

metastasis):

M (Distant metastasis): MX

**Storage:** Store FFPE tissue sections at +4°C.

**Stability:** All FFPE tissue sections are stable for 1 year from date of purchase.

## **Product images:**



4x Image



20x Image