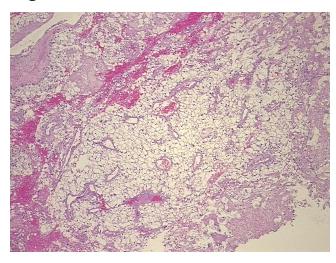

troma:

5%

**Tumor Hypercellular** 

Stroma:

5%

50% **Necrosis:** 

**CASE Diagnosis (from** 

medical center path

report):

Carcinoma of kidney, renal cell, clear cell

76 Age:

Gender: **Female** 

Race: White or Caucasian

**Tumor Grade:** Fuhrman G4: Nuclei bizarre and multilobated

OriGene Technologies, Inc. 9620 Medical Center Drive, Ste 200

CN: techsupport@origene.cn

Rockville, MD 20850, US Phone: +1-888-267-4436 https://www.origene.com techsupport@origene.com EU: info-de@origene.com



Minimum Stage Grouping:

T (Extent of Primary

Tumor):

N (Lymph node N0

metastasis):

M (Distant metastasis): MX

**Storage:** Store FFPE tissue sections at +4°C.

I

T<sub>1</sub>b

**Stability:** All FFPE tissue sections are stable for 1 year from date of purchase.

## **Product images:**



4x Image



20x Image