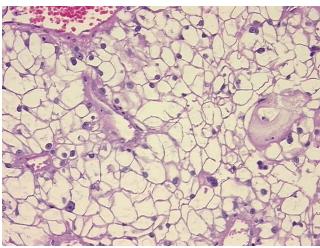

**Tumor Hypercellular** 

Stroma:

5%

50% **Necrosis:** 

**CASE Diagnosis (from** 

medical center path

report):

Carcinoma of kidney, renal cell, clear cell

76 Age:

Gender: **Female** 

Race: White or Caucasian

**Tumor Grade:** Fuhrman G4: Nuclei bizarre and multilobated

OriGene Technologies, Inc. 9620 Medical Center Drive, Ste 200

CN: techsupport@origene.cn

Rockville, MD 20850, US Phone: +1-888-267-4436 https://www.origene.com techsupport@origene.com EU: info-de@origene.com



Minimum Stage Grouping:

T (Extent of Primary

Tumor):

N (Lymph node N0

metastasis):

M (Distant metastasis): MX

**Storage:** Store FFPE tissue sections at +4°C.

I

T<sub>1</sub>b

**Stability:** All FFPE tissue sections are stable for 1 year from date of purchase.

## **Product images:**



4x Image



20x Image