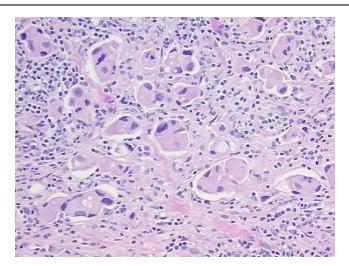

ckville, MD 20850, US Phone: +1-888-267-4436 https://www.origene.com techsupport@origene.com EU: info-de@origene.com

#### **Tissue FFPE Sections, Renal pelvis - CS705949**

**Tumor Grade:** Fuhrman G3: Nuclei very irregular

Minimum Stage

Grouping:

IV

T (Extent of Primary

Tumor):

T3

N (Lymph node

NX

metastasis):

M (Distant metastasis): M1

Diagnostic Test Results: Cytokeratin 7 ~ CK7! by IHC, Positive; Cytokeratin CAM5.2 ~ CAM5.2! by IHC, Positive; CD10 ~

CALLA ~ Common ALL antigen! by IHC, Negative; Cytokeratin AE1/AE3 ~ AE1/AE3! by

IHC,Positive; Thyroid transcription factor 1  $\sim$  TTF1 ! by IHC,Negative

Storage: Store FFPE tissue sections at +4°C.

**Stability:** All FFPE tissue sections are stable for 1 year from date of purchase.

## **Product images:**



4x Image





20x Image