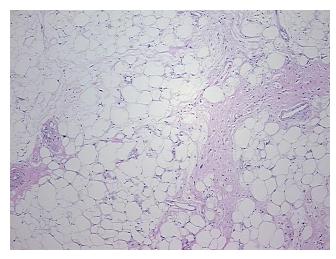

% Lesional: 0% 95% Tumor:

Tumor Hypo/Acellular

Stroma:

Case ID:

5%

**Tumor Hypercellular** 

Stroma:

0%

0% **Necrosis:** 

**CASE Diagnosis (from** 

medical center path

report):

Liposarcoma

56 Age: Gender: Male

Race: White or Caucasian

**Tumor Grade:** AJCC G1: Well differentiated

OriGene Technologies, Inc. 9620 Medical Center Drive, Ste 200

CN: techsupport@origene.cn

Rockville, MD 20850, US Phone: +1-888-267-4436 https://www.origene.com techsupport@origene.com EU: info-de@origene.com



Minimum Stage

**Grouping:** 

T (Extent of Primary

Tumor):

N (Lymph node

metastasis):

M (Distant metastasis): MX

**Storage:** Store FFPE tissue sections at +4°C.

I

T2b

NX

**Stability:** All FFPE tissue sections are stable for 1 year from date of purchase.

## **Product images:**



4x Image



20x Image