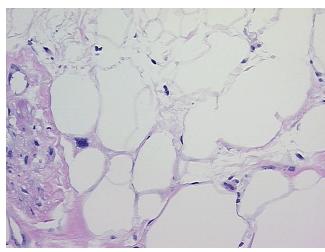

0% 95% Tumor:

Tumor Hypo/Acellular

Stroma:

Case ID:

5%

**Tumor Hypercellular** 

Stroma:

0%

0% **Necrosis:** 

**CASE Diagnosis (from** 

medical center path

report):

Liposarcoma

56 Age: Gender: Male

Race: White or Caucasian

**Tumor Grade:** AJCC G1: Well differentiated

OriGene Technologies, Inc. 9620 Medical Center Drive, Ste 200

CN: techsupport@origene.cn

Rockville, MD 20850, US Phone: +1-888-267-4436 https://www.origene.com techsupport@origene.com EU: info-de@origene.com



Minimum Stage

**Grouping:** 

T (Extent of Primary

Tumor):

N (Lymph node

metastasis):

M (Distant metastasis): MX

**Storage:** Store FFPE tissue sections at +4°C.

I

T2b

NX

**Stability:** All FFPE tissue sections are stable for 1 year from date of purchase.

## **Product images:**



4x Image



20x Image