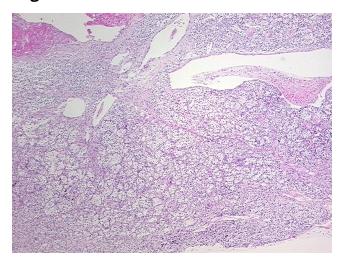

**CASE Diagnosis (from** 

medical center path

report):

Carcinoma of kidney, renal cell, clear cell, sarcomatoid features

60 Age:

Gender: Male

Race: White or Caucasian

**Tumor Grade:** Fuhrman G4: Nuclei bizarre and multilobated



OriGene Technologies, Inc. 9620 Medical Center Drive, Ste 200

CN: techsupport@origene.cn

Rockville, MD 20850, US Phone: +1-888-267-4436 https://www.origene.com techsupport@origene.com EU: info-de@origene.com



Minimum Stage Grouping:

IV

T (Extent of Primary

Tumor):

N (Lymph node

NX

T4

metastasis):

M (Distant metastasis): MX

**Diagnostic Test Results:** 

Proliferation index ~ PI,High

**Storage:** Store FFPE tissue sections at +4°C.

**Stability:** All FFPE tissue sections are stable for 1 year from date of purchase.

## **Product images:**



4x Image



20x Image