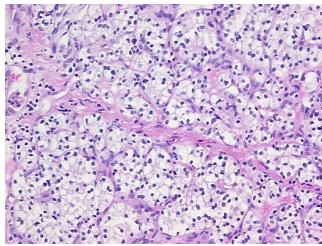

gnosis (from** 

medical center path

report):

Carcinoma of kidney, renal cell, clear cell, sarcomatoid features

60 Age:

Gender: Male

Race: White or Caucasian

**Tumor Grade:** Fuhrman G4: Nuclei bizarre and multilobated



OriGene Technologies, Inc. 9620 Medical Center Drive, Ste 200

CN: techsupport@origene.cn

Rockville, MD 20850, US Phone: +1-888-267-4436 https://www.origene.com techsupport@origene.com EU: info-de@origene.com



Minimum Stage Grouping:

IV

T (Extent of Primary

Tumor):

N (Lymph node

NX

T4

metastasis):

M (Distant metastasis): MX

**Diagnostic Test Results:** 

Proliferation index ~ PI,High

**Storage:** Store FFPE tissue sections at +4°C.

**Stability:** All FFPE tissue sections are stable for 1 year from date of purchase.

## **Product images:**



4x Image



20x Image