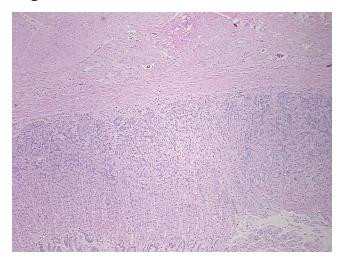

sis:** 

**Pathology Verification** notes from H&E review:

**CASE Diagnosis (from** medical center path

report):

Adenocarcinoma of stomach, intestinal type

20% mucosa, 5% submucosa, 75% muscle

57 Age: Gender: Male

Race: White or Caucasian



OriGene Technologies, Inc. 9620 Medical Center Drive, Ste 200

CN: techsupport@origene.cn

Rockville, MD 20850, US Phone: +1-888-267-4436 https://www.origene.com techsupport@origene.com EU: info-de@origene.com



**Tumor Grade:** AJCC G2: Moderately differentiated

Minimum Stage

Grouping:

Ш

T (Extent of Primary

Tumor):

T2b

N (Lymph node

N1

metastasis):

M (Distant metastasis): MX

**Storage:** Store FFPE tissue sections at +4°C.

**Stability:** All FFPE tissue sections are stable for 1 year from date of purchase.

## **Product images:**



4x Image



20x Image