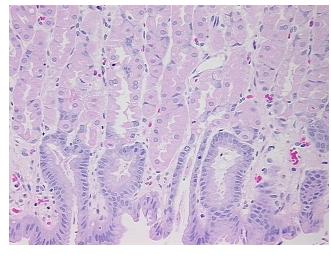

athology Verification** notes from H&E review:

**CASE Diagnosis (from** medical center path

report):

Adenocarcinoma of stomach, intestinal type

20% mucosa, 5% submucosa, 75% muscle

57 Age: Gender: Male

Race: White or Caucasian



OriGene Technologies, Inc. 9620 Medical Center Drive, Ste 200

CN: techsupport@origene.cn

Rockville, MD 20850, US Phone: +1-888-267-4436 https://www.origene.com techsupport@origene.com EU: info-de@origene.com



**Tumor Grade:** AJCC G2: Moderately differentiated

Minimum Stage

Grouping:

Ш

T (Extent of Primary

Tumor):

T2b

N (Lymph node

N1

metastasis):

M (Distant metastasis): MX

**Storage:** Store FFPE tissue sections at +4°C.

**Stability:** All FFPE tissue sections are stable for 1 year from date of purchase.

## **Product images:**



4x Image



20x Image