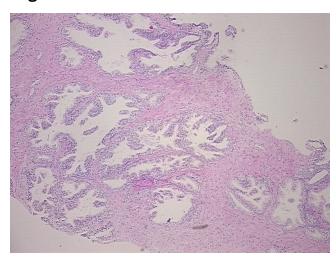

w: 50% glandular epithelium, 50% fibromuscular stroma

**CASE Diagnosis (from** medical center path

report):

Adenocarcinoma of prostate

60 Age: Gender: Male

Race: Black or African American



OriGene Technologies, Inc. 9620 Medical Center Drive, Ste 200

CN: techsupport@origene.cn

Rockville, MD 20850, US Phone: +1-888-267-4436 https://www.origene.com techsupport@origene.com EU: info-de@origene.com



**Tumor Grade:** Gleason Score: 3+4=7/10

Minimum Stage

Grouping:

Ш

T (Extent of Primary T2c

Tumor):

N (Lymph node

N0

metastasis):

M (Distant metastasis): MX

**Diagnostic Test Results:** Prostate Specific Antigen ~ PSA, Negative

Storage: Store FFPE tissue sections at +4°C.

Stability: All FFPE tissue sections are stable for 1 year from date of purchase.

## **Product images:**



4x Image





20x Image