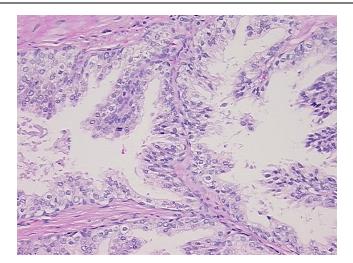

ar epithelium, 50% fibromuscular stroma

**CASE Diagnosis (from** medical center path

report):

Adenocarcinoma of prostate

60 Age: Gender: Male

Race: Black or African American



OriGene Technologies, Inc. 9620 Medical Center Drive, Ste 200

CN: techsupport@origene.cn

Rockville, MD 20850, US Phone: +1-888-267-4436 https://www.origene.com techsupport@origene.com EU: info-de@origene.com



**Tumor Grade:** Gleason Score: 3+4=7/10

Minimum Stage

Grouping:

Ш

T (Extent of Primary T2c

Tumor):

N (Lymph node

N0

metastasis):

M (Distant metastasis): MX

**Diagnostic Test Results:** Prostate Specific Antigen ~ PSA, Negative

Storage: Store FFPE tissue sections at +4°C.

Stability: All FFPE tissue sections are stable for 1 year from date of purchase.

## **Product images:**



4x Image





20x Image