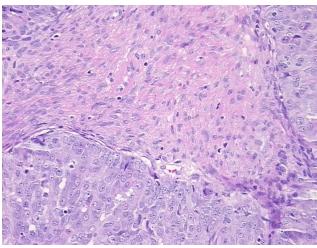

## **Product images:**

4x Image

20x Image

Site of Finding: Ovary: right

Appearance: T

Sample Diagnosis (from Pathology Verification):

**Diagnosis (from** Adenocarcinoma of ovary, serous

Normal: 0%

Lesional: 0%

Tumor: 50%

Tumor Hypo/Acellular

notes from H&E review:

lotes iroin riac review

CASE Diagnosis (from medical center path

report):

Adenocarcinoma of ovary, serous

Tumor Stroma (Cellular): Desmoplastic reaction; Tumor Stroma (Hypo/Acellular): Fibrosis