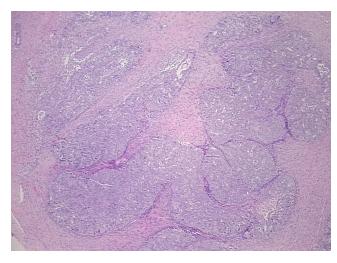

## **Product images:**

4x Image

20x Image

Site of Finding: Ovary: right

Appearance: T

Sample Diagnosis (from Pathology Verification):

**Diagnosis (from** Adenocarcinoma of ovary, serous

Normal: 0%

Lesional: 0%

Tumor: 50%

Tumor Hypo/Acellular

notes from H&E review:

lotes iroin riac review

CASE Diagnosis (from medical center path

report):

Adenocarcinoma of ovary, serous

Tumor Stroma (Cellular): Desmoplastic reaction; Tumor Stroma (Hypo/Acellular): Fibrosis