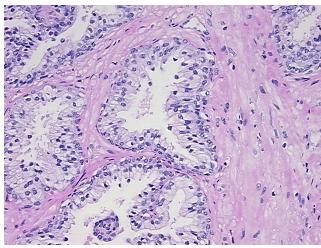

**Necrosis:** 

**Pathology Verification** notes from H&E review: 35% epithelium, 65% fibromuscular stroma

**CASE Diagnosis (from** medical center path

report):

Adenocarcinoma of prostate

67 Age: Gender: Male

Race: Black or African American

OriGene Technologies, Inc. 9620 Medical Center Drive, Ste 200

CN: techsupport@origene.cn

Rockville, MD 20850, US Phone: +1-888-267-4436 https://www.origene.com techsupport@origene.com EU: info-de@origene.com



**Tumor Grade:** Gleason Score: 4+3=7/10

Minimum Stage

Grouping:

Ш

T (Extent of Primary

Tumor):

ТЗа

N (Lymph node

N0

metastasis):

M (Distant metastasis): MX

**Storage:** Store FFPE tissue sections at +4°C.

**Stability:** All FFPE tissue sections are stable for 1 year from date of purchase.

## **Product images:**



4x Image



20x Image