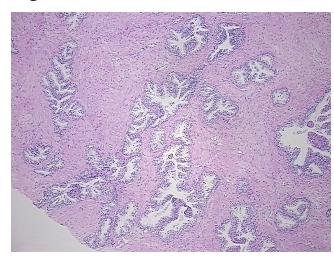

ma:

0%

0% **Necrosis:** 

**Pathology Verification** notes from H&E review: 35% epithelium, 65% fibromuscular stroma

**CASE Diagnosis (from** medical center path

report):

Adenocarcinoma of prostate

67 Age: Gender: Male

Race: Black or African American

OriGene Technologies, Inc. 9620 Medical Center Drive, Ste 200

CN: techsupport@origene.cn

Rockville, MD 20850, US Phone: +1-888-267-4436 https://www.origene.com techsupport@origene.com EU: info-de@origene.com



**Tumor Grade:** Gleason Score: 4+3=7/10

Minimum Stage

Grouping:

Ш

T (Extent of Primary

Tumor):

ТЗа

N (Lymph node

N0

metastasis):

M (Distant metastasis): MX

**Storage:** Store FFPE tissue sections at +4°C.

**Stability:** All FFPE tissue sections are stable for 1 year from date of purchase.

## **Product images:**



4x Image



20x Image