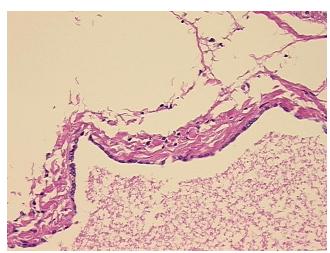

## **Product data:**

**Product Type: FFPE Sections Disease State:** Other Disease

**Diagnosis Category:** Polycystic Liver Disease

Tissue: Liver

Frozen Sample ID: PA0000687B Case ID: CI0000008214

Tissue of Origin: Liver Site of Finding: Liver Appearance:

Sample Diagnosis (from Pathology Verification):

Polycystic liver disease

Normal: 90% Lesional: 10% 0% Tumor: 0%

Tumor Hypo/Acellular Stroma:

**Tumor Hypercellular** 

Stroma:

**Necrosis:** 

**Pathology Verification** notes from H&E review: Non Tumor Structures: 95% Lobules, 5% Triads

## **Product images:**

4x Image

20x Image