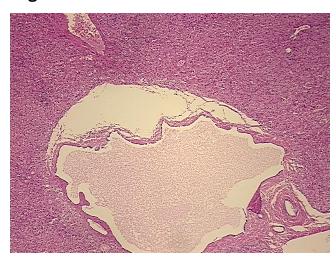

## **Product data:**

**Product Type: FFPE Sections Disease State:** Other Disease

**Diagnosis Category:** Polycystic Liver Disease

Tissue: Liver

Frozen Sample ID: PA0000687B Case ID: CI0000008214

Tissue of Origin: Liver Site of Finding: Liver Appearance:

Sample Diagnosis (from Pathology Verification):

Polycystic liver disease

Normal: 90% Lesional: 10% 0% Tumor: 0%

Tumor Hypo/Acellular Stroma:

**Tumor Hypercellular** 

Stroma:

**Necrosis:** 

**Pathology Verification** notes from H&E review: Non Tumor Structures: 95% Lobules, 5% Triads

## **Product images:**

4x Image

20x Image