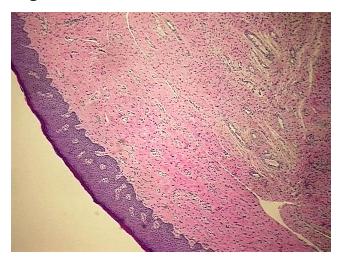

ormal limits

Normal: 100%
Lesional: 0%
Tumor: 0%
Tumor Hypo/Acellular 0%

Stroma:

Tumor Hypercellular

Stroma:

0%

Necrosis: 0%

**Pathology Verification** 10% Squamous epithelium, 90% Glandular epithelium; Other Features/Comments: notes from H&E review: Transformation Zone absent

CASE Diagnosis (from Ade medical center path

report):

Adenocarcinoma, serous, consistent with ovarian primary

Age: 74

**Gender:** Female

Storage: Store FFPE tissue sections at +4°C.



**OriGene Technologies, Inc.** 9620 Medical Center Drive, Ste 200

CN: techsupport@origene.cn

Rockville, MD 20850, US Phone: +1-888-267-4436 https://www.origene.com techsupport@origene.com EU: info-de@origene.com



Stability:

All FFPE tissue sections are stable for 1 year from date of purchase.

## **Product images:**



4x Image



20x Image