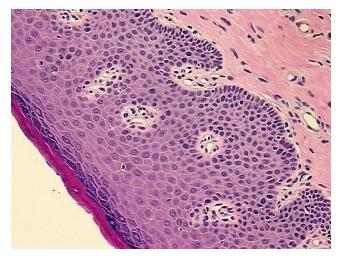

Normal: 100%
Lesional: 0%
Tumor: 0%
Tumor Hypo/Acellular 0%

Stroma:

Tumor Hypercellular

Stroma:

0%

Necrosis: 0%

**Pathology Verification** 10% Squamous epithelium, 90% Glandular epithelium; Other Features/Comments: notes from H&E review: Transformation Zone absent

CASE Diagnosis (from Ade medical center path

report):

Adenocarcinoma, serous, consistent with ovarian primary

Age: 74

**Gender:** Female

Storage: Store FFPE tissue sections at +4°C.



**OriGene Technologies, Inc.** 9620 Medical Center Drive, Ste 200

CN: techsupport@origene.cn

Rockville, MD 20850, US Phone: +1-888-267-4436 https://www.origene.com techsupport@origene.com EU: info-de@origene.com



Stability:

All FFPE tissue sections are stable for 1 year from date of purchase.

## **Product images:**



4x Image



20x Image