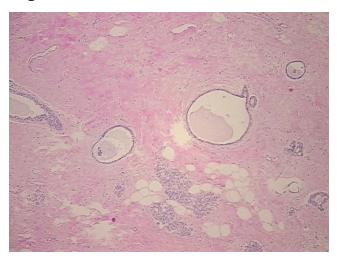

m H&E review:

lesion: fibrocystic changes; 20% glandular epithelium, 80% fibrotic stroma

CASE Diagnosis (from medical center path

report):

Adenocarcinoma of breast, ductal

**Age:** 41

**Gender:** Female

Race: White or Caucasian



**OriGene Technologies, Inc.** 9620 Medical Center Drive, Ste 200

CN: techsupport@origene.cn

Rockville, MD 20850, US Phone: +1-888-267-4436 https://www.origene.com techsupport@origene.com EU: info-de@origene.com



Tumor Grade: NSABP Grade: Nuclear 2 of 3 & Histologic 3 of 3

Minimum Stage

T (Extent of Primary

Grouping:

T1a

Tumor):

N (Lymph node

NX

metastasis):

M (Distant metastasis): MX

**Storage:** Store FFPE tissue sections at +4°C.

**Stability:** All FFPE tissue sections are stable for 1 year from date of purchase.

## **Product images:**



4x Image



20x Image