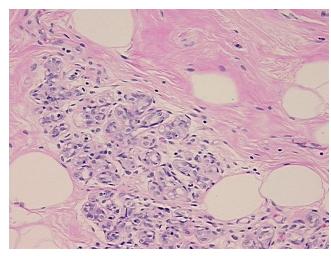

:

lesion: fibrocystic changes; 20% glandular epithelium, 80% fibrotic stroma

CASE Diagnosis (from medical center path

report):

Adenocarcinoma of breast, ductal

**Age:** 41

**Gender:** Female

Race: White or Caucasian



**OriGene Technologies, Inc.** 9620 Medical Center Drive, Ste 200

CN: techsupport@origene.cn

Rockville, MD 20850, US Phone: +1-888-267-4436 https://www.origene.com techsupport@origene.com EU: info-de@origene.com



Tumor Grade: NSABP Grade: Nuclear 2 of 3 & Histologic 3 of 3

Minimum Stage

T (Extent of Primary

Grouping:

T1a

Tumor):

N (Lymph node

NX

metastasis):

M (Distant metastasis): MX

**Storage:** Store FFPE tissue sections at +4°C.

**Stability:** All FFPE tissue sections are stable for 1 year from date of purchase.

## **Product images:**



4x Image



20x Image