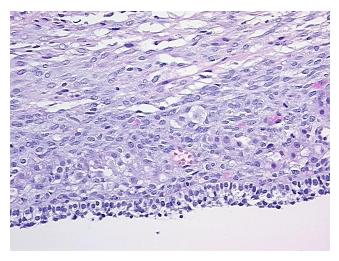

yst of ovary, follicular

80% Normal: Lesional: 20% 0% Tumor: 0%

Tumor Hypo/Acellular Stroma:

0%

**Tumor Hypercellular** Stroma:

**Necrosis:** 

**Pathology Verification** 

notes from H&E review:

**CASE Diagnosis (from** medical center path

report):

Cyst of ovary, follicular

Non Tumor Structures: 70% Ovarian stroma, 10% Hilar vessels, 20% Follicles

34 Age:

Gender: **Female** 

Race: White or Caucasian



OriGene Technologies, Inc. 9620 Medical Center Drive, Ste 200

CN: techsupport@origene.cn

Rockville, MD 20850, US Phone: +1-888-267-4436 https://www.origene.com techsupport@origene.com EU: info-de@origene.com



Storage: Store FFPE tissue sections at +4°C.

**Stability:** All FFPE tissue sections are stable for 1 year from date of purchase.

## **Product images:**



4x Image



20x Image