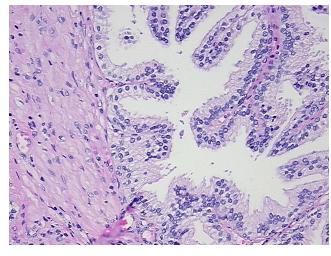

0% **Necrosis:** 

**Pathology Verification** notes from H&E review: 35% epithelium, 65% fibromuscular stroma

**CASE Diagnosis (from** medical center path

report):

Adenocarcinoma of prostate

68 Age: Gender: Male

Race: White or Caucasian



OriGene Technologies, Inc. 9620 Medical Center Drive, Ste 200

CN: techsupport@origene.cn

Rockville, MD 20850, US Phone: +1-888-267-4436 https://www.origene.com techsupport@origene.com EU: info-de@origene.com



**Tumor Grade:** Gleason Score: 4+3=7/10

Minimum Stage

Grouping:

Ш

T (Extent of Primary

Tumor):

T2c

N (Lymph node

NX

metastasis):

M (Distant metastasis): MX

**Storage:** Store FFPE tissue sections at +4°C.

**Stability:** All FFPE tissue sections are stable for 1 year from date of purchase.

## **Product images:**



4x Image



20x Image