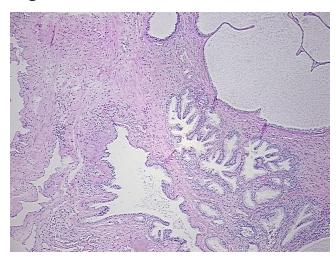

Stroma:

0%

0% **Necrosis:** 

**Pathology Verification** notes from H&E review: 35% epithelium, 65% fibromuscular stroma

**CASE Diagnosis (from** medical center path

report):

Adenocarcinoma of prostate

68 Age: Gender: Male

Race: White or Caucasian



OriGene Technologies, Inc. 9620 Medical Center Drive, Ste 200

CN: techsupport@origene.cn

Rockville, MD 20850, US Phone: +1-888-267-4436 https://www.origene.com techsupport@origene.com EU: info-de@origene.com



**Tumor Grade:** Gleason Score: 4+3=7/10

Minimum Stage

Grouping:

Ш

T (Extent of Primary

Tumor):

T2c

N (Lymph node

NX

metastasis):

M (Distant metastasis): MX

**Storage:** Store FFPE tissue sections at +4°C.

**Stability:** All FFPE tissue sections are stable for 1 year from date of purchase.

## **Product images:**



4x Image



20x Image