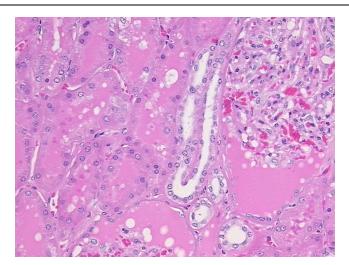

cortex, 0% medulla, 0% pelvis

**CASE Diagnosis (from** medical center path

report):

Carcinoma of kidney, renal cell, clear cell

58 Age: Gender: Male

Race: White or Caucasian



OriGene Technologies, Inc. 9620 Medical Center Drive, Ste 200

CN: techsupport@origene.cn

Rockville, MD 20850, US Phone: +1-888-267-4436 https://www.origene.com techsupport@origene.com EU: info-de@origene.com



Tumor Grade: Fuhrman G3: Nuclei very irregular

Minimum Stage

Grouping:

- 1

T (Extent of Primary

Tumor):

T1

N (Lymph node

metastasis):

NX

M (Distant metastasis): MX

**Diagnostic Test Results:** Proliferation index ~ PI,High

Storage: Store FFPE tissue sections at +4°C.

**Stability:** All FFPE tissue sections are stable for 1 year from date of purchase.

## **Product images:**



4x Image





20x Image