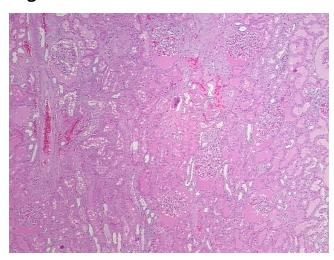

review:

100% cortex, 0% medulla, 0% pelvis

**CASE Diagnosis (from** medical center path

report):

Carcinoma of kidney, renal cell, clear cell

58 Age: Gender: Male

Race: White or Caucasian



OriGene Technologies, Inc. 9620 Medical Center Drive, Ste 200

CN: techsupport@origene.cn

Rockville, MD 20850, US Phone: +1-888-267-4436 https://www.origene.com techsupport@origene.com EU: info-de@origene.com



Tumor Grade: Fuhrman G3: Nuclei very irregular

Minimum Stage

Grouping:

- 1

T (Extent of Primary

Tumor):

T1

N (Lymph node

metastasis):

NX

M (Distant metastasis): MX

**Diagnostic Test Results:** Proliferation index ~ PI,High

Storage: Store FFPE tissue sections at +4°C.

**Stability:** All FFPE tissue sections are stable for 1 year from date of purchase.

## **Product images:**



4x Image





20x Image