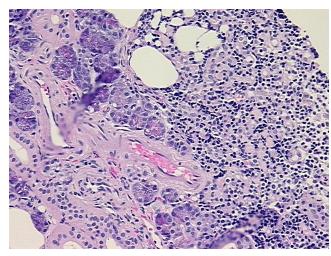

## **Product images:**

4x Image

20x Image

Appearance:

Sample Diagnosis (from Pathology Verification):

Sialadenitis, chronic

80% Normal: Lesional: 20% 0% Tumor: Tumor Hypo/Acellular 0%

Stroma:

0%

**Tumor Hypercellular** Stroma:

**Necrosis:** 

**Pathology Verification** notes from H&E review:

**CASE Diagnosis (from** medical center path

report):

Carcinoma of parotid gland

normal: 35% epithelium, 15% stroma, 50% adipose tissue

77 Age: Gender: Male