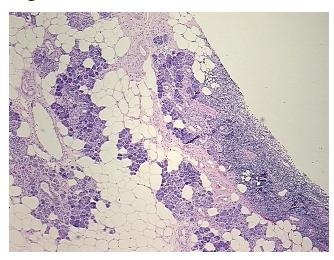

## **Product images:**

4x Image

20x Image

Appearance:

Sample Diagnosis (from Pathology Verification):

Sialadenitis, chronic

80% Normal: Lesional: 20% 0% Tumor: Tumor Hypo/Acellular 0%

Stroma:

0%

**Tumor Hypercellular** Stroma:

**Necrosis:** 

**Pathology Verification** notes from H&E review:

**CASE Diagnosis (from** medical center path

report):

Carcinoma of parotid gland

normal: 35% epithelium, 15% stroma, 50% adipose tissue

77 Age: Gender: Male