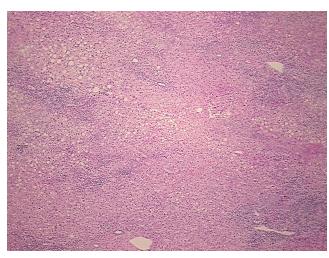

lar

Stroma:

Tumor Hypercellular 0%

Stroma:

Necrosis: 0%

**Pathology Verification** 95% lobules, 5% triads

CASE Diagnosis (from medical center path

notes from H&E review:

report):

Adenocarcinoma of colon, metastatic

Age: 59
Gender: Male

Race: White or Caucasian



9620 Medical Center Drive, Ste 200 Rockville, MD 20850, US Phone: +1-888-267-4436 https://www.origene.com techsupport@origene.com EU: info-de@origene.com CN: techsupport@origene.cn





**Tumor Grade:** AJCC G2: Moderately differentiated

Minimum Stage

Grouping:

IV

T (Extent of Primary

Tumor):

TX

N (Lymph node

NX

metastasis):

M (Distant metastasis): M1

**Storage:** Store FFPE tissue sections at +4°C.

**Stability:** All FFPE tissue sections are stable for 1 year from date of purchase.

## **Product images:**



4x Image



20x Image