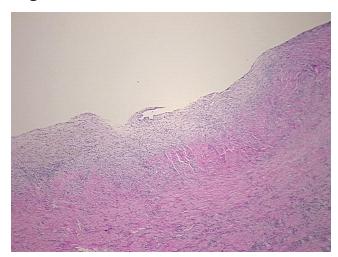

## **Product images:**

4x Image

20x Image

Site of Finding: Ovary: right

Appearance:

Sample Diagnosis (from Pathology Verification):

**Endometriosis** 

40% Normal: Lesional: 60% 0% Tumor: 0%

Tumor Hypo/Acellular

Stroma:

**Tumor Hypercellular** 

lesion: 30% endometriotic cyst lining, 70% fibrous wall

Storage: Store FFPE tissue sections at +4°C.

**Stability:** All FFPE tissue sections are stable for 1 year from date of purchase.