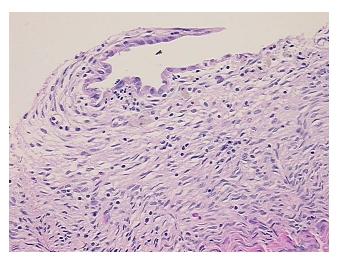

## **Product images:**

4x Image

20x Image

Site of Finding: Ovary: right

Appearance:

Sample Diagnosis (from Pathology Verification):

**Endometriosis** 

40% Normal: Lesional: 60% 0% Tumor: 0%

Tumor Hypo/Acellular

Stroma:

**Tumor Hypercellular** 

lesion: 30% endometriotic cyst lining, 70% fibrous wall

Storage: Store FFPE tissue sections at +4°C.

**Stability:** All FFPE tissue sections are stable for 1 year from date of purchase.