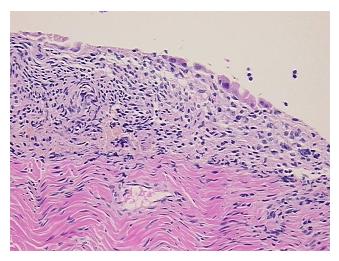

(from Pathology Verification):

**Endometriosis** 

40% Normal: Lesional: 60% 0% Tumor: 0%

Tumor Hypo/Acellular

Stroma:

**Tumor Hypercellular** Stroma:

0%

**Necrosis:** 

**Pathology Verification** notes from H&E review:

**CASE Diagnosis (from** medical center path

report):

**Endometriosis** 

26 Age:

Gender: **Female** 

Race: White or Caucasian



OriGene Technologies, Inc. 9620 Medical Center Drive, Ste 200

CN: techsupport@origene.cn

Rockville, MD 20850, US Phone: +1-888-267-4436 https://www.origene.com techsupport@origene.com EU: info-de@origene.com

lesion: 25% endometriotic cyst lining, 75% fibrous wall



Storage: Store FFPE tissue sections at +4°C.

**Stability:** All FFPE tissue sections are stable for 1 year from date of purchase.

## **Product images:**



4x Image



20x Image