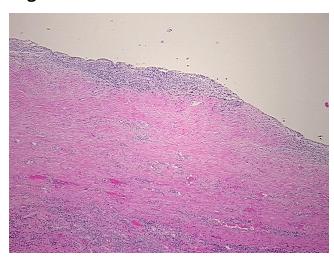

le Diagnosis (from Pathology Verification):

**Endometriosis** 

40% Normal: Lesional: 60% 0% Tumor: 0%

Tumor Hypo/Acellular

Stroma:

**Tumor Hypercellular** Stroma:

0%

**Necrosis:** 

**Pathology Verification** notes from H&E review:

**CASE Diagnosis (from** medical center path

report):

**Endometriosis** 

26 Age:

Gender: **Female** 

Race: White or Caucasian



OriGene Technologies, Inc. 9620 Medical Center Drive, Ste 200

CN: techsupport@origene.cn

Rockville, MD 20850, US Phone: +1-888-267-4436 https://www.origene.com techsupport@origene.com EU: info-de@origene.com

lesion: 25% endometriotic cyst lining, 75% fibrous wall



Storage: Store FFPE tissue sections at +4°C.

**Stability:** All FFPE tissue sections are stable for 1 year from date of purchase.

## **Product images:**



4x Image



20x Image