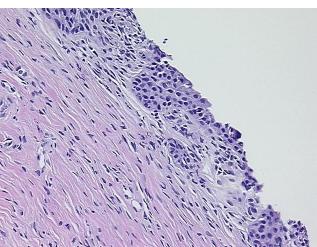

## Product images:

4x Image

20x Image

This product is to be used for laboratory only. Not for diagnostic or therapeutic use. ©2022 OriGene Technologies, Inc., 9620 Medical Center Drive, Ste 200, Rockville, MD 20850, US

| Product Type:                                           | FFPE Sections                                                                                                                                             |
|---------------------------------------------------------|-----------------------------------------------------------------------------------------------------------------------------------------------------------|
| Disease State:                                          | Other Disease                                                                                                                                             |
| Diagnosis Category:                                     | Inflammation (various)                                                                                                                                    |
| Tissue:                                                 | Cervix                                                                                                                                                    |
| Frozen Sample ID:                                       | PA00005777                                                                                                                                                |
| Case ID:                                                | CI000008099                                                                                                                                               |
| Tissue of Origin:                                       | Cervix                                                                                                                                                    |
| Site of Finding:                                        | Cervix                                                                                                                                                    |
| Appearance:                                             | L                                                                                                                                                         |
| Sample Diagnosis (from<br>Pathology Verification):      | Cervicitis, chronic                                                                                                                                       |
| Normal:                                                 | 0%                                                                                                                                                        |
| Lesional:                                               | 100%                                                                                                                                                      |
| Tumor:                                                  | 0%                                                                                                                                                        |
| Tumor Hypo/Acellular<br>Stroma:                         | 0%                                                                                                                                                        |
| Tumor Hypercellular<br>Stroma:                          | 0%                                                                                                                                                        |
| Necrosis:                                               | 0%                                                                                                                                                        |
| Pathology Verification<br>notes from H&E review:        | Non Tumor Structures: 15% Squamous epithelium, 5% Glandular epithelium, 80%<br>Fibromuscular stroma; Other Features/Comments: Transformation Zone present |
| CASE Diagnosis (from<br>medical center path<br>report): | Metaplasia of cervix, squamous                                                                                                                            |
| Age:                                                    | 49                                                                                                                                                        |
| Gender:                                                 | Female                                                                                                                                                    |
| Race:                                                   | White or Caucasian                                                                                                                                        |
|                                                         |                                                                                                                                                           |