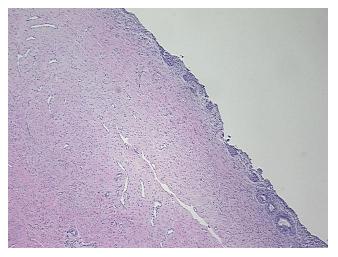

## Product images:

4x Image

20x Image

This product is to be used for laboratory only. Not for diagnostic or therapeutic use. ©2022 OriGene Technologies, Inc., 9620 Medical Center Drive, Ste 200, Rockville, MD 20850, US

| Product Type:                                           | FFPE Sections                                                                                                                                             |
|---------------------------------------------------------|-----------------------------------------------------------------------------------------------------------------------------------------------------------|
| Disease State:                                          | Other Disease                                                                                                                                             |
| Diagnosis Category:                                     | Inflammation (various)                                                                                                                                    |
| Tissue:                                                 | Cervix                                                                                                                                                    |
| Frozen Sample ID:                                       | PA00005777                                                                                                                                                |
| Case ID:                                                | CI000008099                                                                                                                                               |
| Tissue of Origin:                                       | Cervix                                                                                                                                                    |
| Site of Finding:                                        | Cervix                                                                                                                                                    |
| Appearance:                                             | L                                                                                                                                                         |
| Sample Diagnosis (from<br>Pathology Verification):      | Cervicitis, chronic                                                                                                                                       |
| Normal:                                                 | 0%                                                                                                                                                        |
| Lesional:                                               | 100%                                                                                                                                                      |
| Tumor:                                                  | 0%                                                                                                                                                        |
| Tumor Hypo/Acellular<br>Stroma:                         | 0%                                                                                                                                                        |
| Tumor Hypercellular<br>Stroma:                          | 0%                                                                                                                                                        |
| Necrosis:                                               | 0%                                                                                                                                                        |
| Pathology Verification<br>notes from H&E review:        | Non Tumor Structures: 15% Squamous epithelium, 5% Glandular epithelium, 80%<br>Fibromuscular stroma; Other Features/Comments: Transformation Zone present |
| CASE Diagnosis (from<br>medical center path<br>report): | Metaplasia of cervix, squamous                                                                                                                            |
| Age:                                                    | 49                                                                                                                                                        |
| Gender:                                                 | Female                                                                                                                                                    |
| Race:                                                   | White or Caucasian                                                                                                                                        |
|                                                         |                                                                                                                                                           |