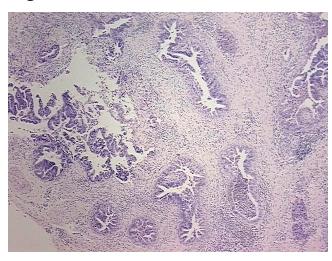

al: 0%

Lesional: 0%

Tumor: 70%

Tumor Hypo/Acellular

Stroma:

0%

**Tumor Hypercellular** 

Stroma:

30%

Necrosis:

0%

CASE Diagnosis (from

medical center path

report):

Adenocarcinoma of cervix, endometrioid

**Age:** 35

Gender: Female

Tumor Grade: FIGO G1: Well differentiated

Minimum Stage

Grouping:

IB1



**OriGene Technologies, Inc.** 9620 Medical Center Drive, Ste 200

CN: techsupport@origene.cn

Rockville, MD 20850, US Phone: +1-888-267-4436 https://www.origene.com techsupport@origene.com EU: info-de@origene.com



T (Extent of Primary

Tumor):

pT1b1

N (Lymph node

pN0

metastasis):

M (Distant metastasis): pMX

**Storage:** Store FFPE tissue sections at +4°C.

**Stability:** All FFPE tissue sections are stable for 1 year from date of purchase.

## **Product images:**



4x Image



20x Image