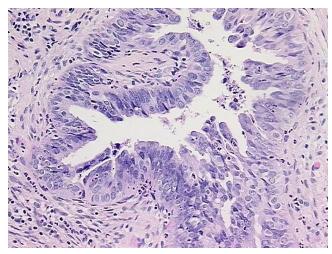

onal: 0%

Tumor: 70%

Tumor Hypo/Acellular

Stroma:

0%

**Tumor Hypercellular** 

Stroma:

30%

Necrosis:

0%

CASE Diagnosis (from

medical center path

report):

Adenocarcinoma of cervix, endometrioid

**Age:** 35

Gender: Female

Tumor Grade: FIGO G1: Well differentiated

Minimum Stage

Grouping:

IB1



**OriGene Technologies, Inc.** 9620 Medical Center Drive, Ste 200

CN: techsupport@origene.cn

Rockville, MD 20850, US Phone: +1-888-267-4436 https://www.origene.com techsupport@origene.com EU: info-de@origene.com



T (Extent of Primary

Tumor):

pT1b1

N (Lymph node

pN0

metastasis):

M (Distant metastasis): pMX

**Storage:** Store FFPE tissue sections at +4°C.

**Stability:** All FFPE tissue sections are stable for 1 year from date of purchase.

## **Product images:**



4x Image



20x Image