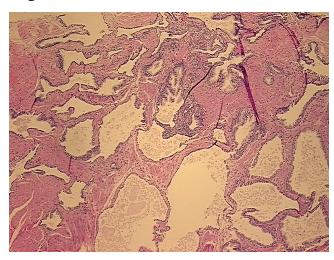

troma:

Necrosis: 09

Pathology Verification

notes from H&E review:

v.

CASE Diagnosis (from medical center path

report):

Adenocarcinoma of prostate

40% glandular epithelium, 60% fibromuscular stroma

Age: 49
Gender: Male

Race: White or Caucasian



**OriGene Technologies, Inc.** 9620 Medical Center Drive, Ste 200

CN: techsupport@origene.cn

Rockville, MD 20850, US Phone: +1-888-267-4436 https://www.origene.com techsupport@origene.com EU: info-de@origene.com



**Tumor Grade:** Gleason Score: 3+3=6/10

Minimum Stage

**Grouping:** 

Ш

T (Extent of Primary

Tumor):

T2b

N (Lymph node metastasis):

N0

M (Distant metastasis):

MX

Storage:

Store FFPE tissue sections at +4°C.

Stability:

All FFPE tissue sections are stable for 1 year from date of purchase.

## **Product images:**



4x Image



20x Image