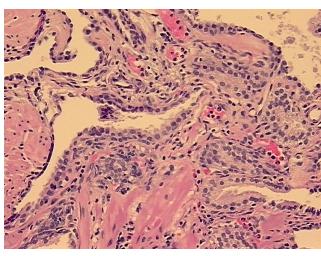

osis: 09

Pathology Verification

notes from H&E review:

v.

CASE Diagnosis (from medical center path

report):

Adenocarcinoma of prostate

40% glandular epithelium, 60% fibromuscular stroma

Age: 49
Gender: Male

Race: White or Caucasian



**OriGene Technologies, Inc.** 9620 Medical Center Drive, Ste 200

CN: techsupport@origene.cn

Rockville, MD 20850, US Phone: +1-888-267-4436 https://www.origene.com techsupport@origene.com EU: info-de@origene.com



**Tumor Grade:** Gleason Score: 3+3=6/10

Minimum Stage

**Grouping:** 

Ш

T (Extent of Primary

Tumor):

T2b

N (Lymph node metastasis):

N0

M (Distant metastasis):

MX

Storage:

Store FFPE tissue sections at +4°C.

Stability:

All FFPE tissue sections are stable for 1 year from date of purchase.

## **Product images:**



4x Image



20x Image