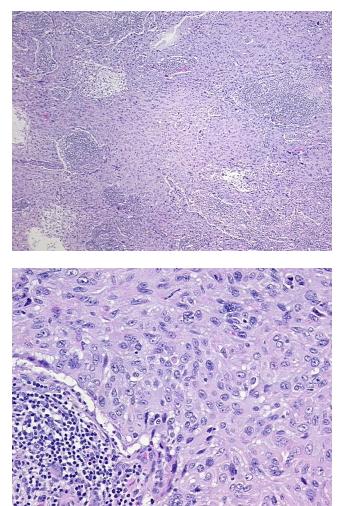

| Product Type:                                           | FFPE Sections                                                    |
|---------------------------------------------------------|------------------------------------------------------------------|
| Disease State:                                          | Cancer                                                           |
| Diagnosis Category:                                     | Cervical Cancer                                                  |
| Tissue:                                                 | Cervix                                                           |
| Frozen Sample ID:                                       | PA15476AE6                                                       |
| Case ID:                                                | CI000008070                                                      |
| Tissue of Origin:                                       | Cervix                                                           |
| Site of Finding:                                        | Cervix                                                           |
| Appearance:                                             | т                                                                |
| Sample Diagnosis (from<br>Pathology Verification):      | Carcinoma of cervix, squamous cell, large cell, non-keratinizing |
| Normal:                                                 | 0%                                                               |
| Lesional:                                               | 0%                                                               |
| Tumor:                                                  | 65%                                                              |
| Tumor Hypo/Acellular<br>Stroma:                         | 0%                                                               |
| Tumor Hypercellular<br>Stroma:                          | 33%                                                              |
| Necrosis:                                               | 2%                                                               |
| Pathology Verification<br>notes from H&E review:        | tumor stroma: prominent lympho-plasmacytic infiltrate            |
| CASE Diagnosis (from<br>medical center path<br>report): | Carcinoma of cervix, squamous cell, large cell, non-keratinizing |
| Age:                                                    | 40                                                               |
| Gender:                                                 | Female                                                           |
| Race:                                                   | White or Caucasian                                               |

## Product images:

4x Image

20x Image

This product is to be used for laboratory only. Not for diagnostic or therapeutic use. ©2022 OriGene Technologies, Inc., 9620 Medical Center Drive, Ste 200, Rockville, MD 20850, US