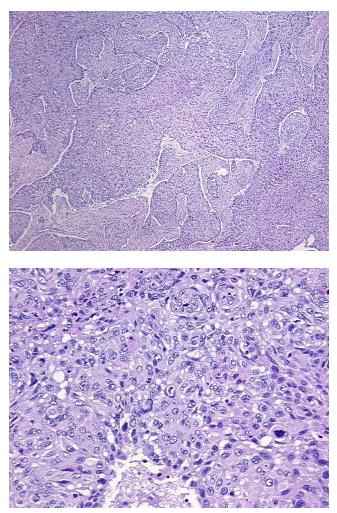

| Product Type:                                           | FFPE Sections                                                    |
|---------------------------------------------------------|------------------------------------------------------------------|
| Disease State:                                          | Cancer                                                           |
| Diagnosis Category:                                     | Cervical Cancer                                                  |
| Tissue:                                                 | Cervix                                                           |
| Frozen Sample ID:                                       | PA15476AE8                                                       |
| Case ID:                                                | CI000008070                                                      |
| Tissue of Origin:                                       | Cervix                                                           |
| Site of Finding:                                        | Cervix                                                           |
| Appearance:                                             | Т                                                                |
| Sample Diagnosis (from<br>Pathology Verification):      | Carcinoma of cervix, squamous cell, large cell, non-keratinizing |
| Normal:                                                 | 0%                                                               |
| Lesional:                                               | 0%                                                               |
| Tumor:                                                  | 80%                                                              |
| Tumor Hypo/Acellular<br>Stroma:                         | 0%                                                               |
| Tumor Hypercellular<br>Stroma:                          | 18%                                                              |
| Necrosis:                                               | 2%                                                               |
| Pathology Verification<br>notes from H&E review:        | tumor stroma: prominent lympho-plasmacytic infiltrate            |
| CASE Diagnosis (from<br>medical center path<br>report): | Carcinoma of cervix, squamous cell, large cell, non-keratinizing |
| Age:                                                    | 40                                                               |
| Gender:                                                 | Female                                                           |
| Race:                                                   | White or Caucasian                                               |
|                                                         |                                                                  |

## Product images:

ו// \_\_

4x Image

20x Image

This product is to be used for laboratory only. Not for diagnostic or therapeutic use. ©2022 OriGene Technologies, Inc., 9620 Medical Center Drive, Ste 200, Rockville, MD 20850, US