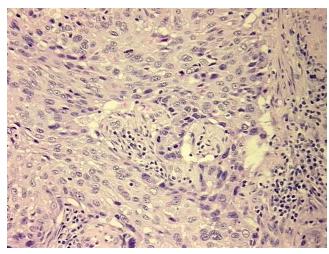

umor:

Tumor Hypo/Acellular

Stroma:

10%

5%

**Tumor Hypercellular** 

Stroma:

5% **Necrosis:** 

**CASE Diagnosis (from** 

medical center path

report):

Carcinoma of cervix, squamous cell, large cell, non-keratinizing

40 Age:

**Female** Gender:

**Tumor Grade:** Not Reported

Minimum Stage

IB2

Grouping:



OriGene Technologies, Inc. 9620 Medical Center Drive, Ste 200

CN: techsupport@origene.cn

Rockville, MD 20850, US Phone: +1-888-267-4436 https://www.origene.com techsupport@origene.com EU: info-de@origene.com



T (Extent of Primary

Tumor):

pT1b2

N (Lymph node

pN0

metastasis):

M (Distant metastasis): pMX

Storage: Store FFPE tissue sections at +4°C.

**Stability:** All FFPE tissue sections are stable for 1 year from date of purchase.

## **Product images:**



4x Image



20x Image