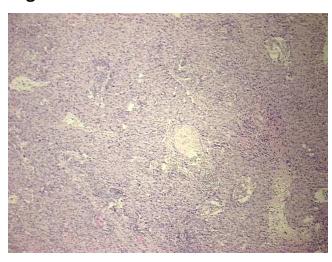

l: 0%

80% Tumor:

Tumor Hypo/Acellular

Stroma:

10%

5%

**Tumor Hypercellular** 

Stroma:

5% **Necrosis:** 

**CASE Diagnosis (from** 

medical center path

report):

Carcinoma of cervix, squamous cell, large cell, non-keratinizing

40 Age:

**Female** Gender:

**Tumor Grade:** Not Reported

Minimum Stage

IB2

Grouping:



OriGene Technologies, Inc. 9620 Medical Center Drive, Ste 200

CN: techsupport@origene.cn

Rockville, MD 20850, US Phone: +1-888-267-4436 https://www.origene.com techsupport@origene.com EU: info-de@origene.com



T (Extent of Primary

Tumor):

pT1b2

N (Lymph node

pN0

metastasis):

M (Distant metastasis): pMX

Storage: Store FFPE tissue sections at +4°C.

**Stability:** All FFPE tissue sections are stable for 1 year from date of purchase.

## **Product images:**



4x Image



20x Image