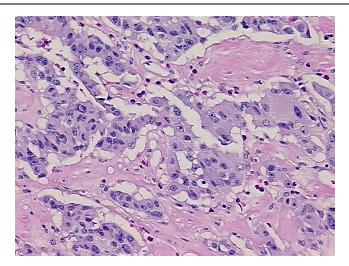

e, Ste 200

CN: techsupport@origene.cn

Rockville, MD 20850, US Phone: +1-888-267-4436 https://www.origene.com techsupport@origene.com EU: info-de@origene.com



Tumor Grade: Not Reported

Minimum Stage

Not Reported

Grouping:

T (Extent of Primary

Tumor):

Not Reported

N (Lymph node

Not Reported

metastasis):

M (Distant metastasis): Not Reported

Diagnostic Test Results: Congo red, Negative; Cytokeratin (Pan) ~ Keratin, Pan! by IHC, Positive; Somatostatin ~

SOMA, Negative; Synaptophysin ~ SYN! by IHC, Positive; Glucagon! by IHC, Negative; Insulin!

by IHC,Negative; Chromogranin A ~ Parathyroid secretory protein 1!

Storage: Store FFPE tissue sections at +4°C.

**Stability:** All FFPE tissue sections are stable for 1 year from date of purchase.

## **Product images:**



4x Image





20x Image