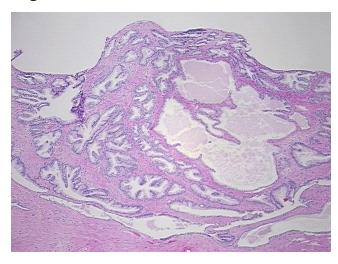

llular** 

Stroma:

0%

0% **Necrosis:** 

**Pathology Verification** notes from H&E review:

**CASE Diagnosis (from** medical center path

report):

Adenocarcinoma of prostate

30% epithelium, 70% fibromuscular stroma

64 Age: Gender: Male

Race: White or Caucasian

OriGene Technologies, Inc. 9620 Medical Center Drive, Ste 200

CN: techsupport@origene.cn

Rockville, MD 20850, US Phone: +1-888-267-4436 https://www.origene.com techsupport@origene.com EU: info-de@origene.com



**Tumor Grade:** Gleason Score: 3+4=7/10

Minimum Stage

Grouping:

Ш

T (Extent of Primary

Tumor):

Т3

N (Lymph node

NX

metastasis):

M (Distant metastasis): MX

Store FFPE tissue sections at +4°C. Storage:

Stability: All FFPE tissue sections are stable for 1 year from date of purchase.

## **Product images:**



4x Image



20x Image