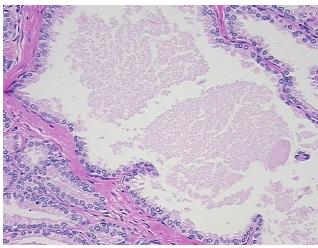

troma:

0%

0% **Necrosis:** 

**Pathology Verification** notes from H&E review:

**CASE Diagnosis (from** medical center path

report):

Adenocarcinoma of prostate

30% epithelium, 70% fibromuscular stroma

64 Age: Gender: Male

Race: White or Caucasian

OriGene Technologies, Inc. 9620 Medical Center Drive, Ste 200

CN: techsupport@origene.cn

Rockville, MD 20850, US Phone: +1-888-267-4436 https://www.origene.com techsupport@origene.com EU: info-de@origene.com



**Tumor Grade:** Gleason Score: 3+4=7/10

Minimum Stage

Grouping:

Ш

T (Extent of Primary

Tumor):

Т3

N (Lymph node

NX

metastasis):

M (Distant metastasis): MX

Store FFPE tissue sections at +4°C. Storage:

Stability: All FFPE tissue sections are stable for 1 year from date of purchase.

## **Product images:**



4x Image



20x Image