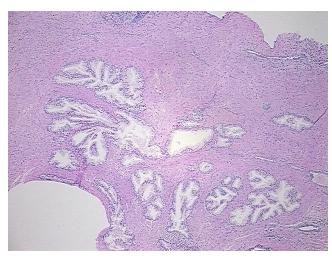

s:** 

**Pathology Verification** 

notes from H&E review:

25% epithelium, 75% fibromuscular stroma

**CASE Diagnosis (from** medical center path

report):

Adenocarcinoma of prostate

58 Age: Gender: Male

Race: White or Caucasian



OriGene Technologies, Inc. 9620 Medical Center Drive, Ste 200

CN: techsupport@origene.cn

Rockville, MD 20850, US Phone: +1-888-267-4436 https://www.origene.com techsupport@origene.com EU: info-de@origene.com



**Tumor Grade:** Gleason Score: 3+4=7/10

Minimum Stage

Grouping:

Ш

T (Extent of Primary

Tumor):

T3a

N (Lymph node

metastasis):

N0

M (Distant metastasis): MX

(Distant metastasis).

**Storage:** Store FFPE tissue sections at +4°C.

**Stability:** All FFPE tissue sections are stable for 1 year from date of purchase.

## **Product images:**



4x Image



20x Image