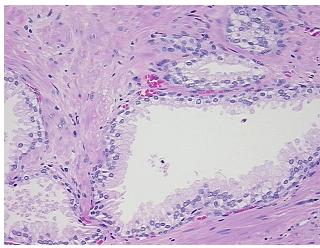

hology Verification** 

notes from H&E review:

25% epithelium, 75% fibromuscular stroma

**CASE Diagnosis (from** medical center path

report):

Adenocarcinoma of prostate

58 Age: Gender: Male

Race: White or Caucasian



OriGene Technologies, Inc. 9620 Medical Center Drive, Ste 200

CN: techsupport@origene.cn

Rockville, MD 20850, US Phone: +1-888-267-4436 https://www.origene.com techsupport@origene.com EU: info-de@origene.com



**Tumor Grade:** Gleason Score: 3+4=7/10

Minimum Stage

Grouping:

Ш

T (Extent of Primary

Tumor):

T3a

N (Lymph node

metastasis):

N0

M (Distant metastasis): MX

(Distant metastasis).

**Storage:** Store FFPE tissue sections at +4°C.

**Stability:** All FFPE tissue sections are stable for 1 year from date of purchase.

## **Product images:**



4x Image



20x Image