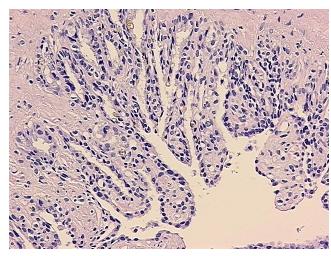

sis: 09

Pathology Verification notes from H&E review:

Non Tumor Structures: 30% Epithelium, 70% Muscle

CASE Diagnosis (from medical center path

report):

Adenocarcinoma of prostate

Age: 56
Gender: Male

Race: Black or African American



**OriGene Technologies, Inc.** 9620 Medical Center Drive, Ste 200

CN: techsupport@origene.cn

Rockville, MD 20850, US Phone: +1-888-267-4436 https://www.origene.com techsupport@origene.com EU: info-de@origene.com



**Tumor Grade:** Gleason Score: 3+4=7/10

Minimum Stage

Grouping:

Ш

T (Extent of Primary

Tumor):

ТЗа

N (Lymph node

metastasis):

NX

M (Distant metastasis): MX

**Storage:** Store FFPE tissue sections at +4°C.

**Stability:** All FFPE tissue sections are stable for 1 year from date of purchase.

## **Product images:**



4x Image



20x Image