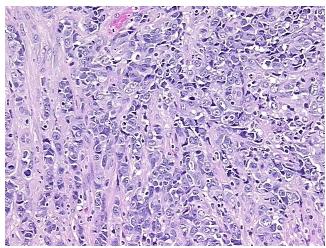

ioid

Normal: 40%

Lesional: 0%

Tumor: 40%

Tumor Hypo/Acellular

Stroma:

Tumor Hypercellular 10%

Stroma:

Necrosis: 10%

**CASE Diagnosis (from** 

medical center path

report):

Age:

Gender: Female

Race: White or Caucasian

**Tumor Grade:** FIGO G3: Poorly differentiated

72

0%

OriGene Technologies, Inc.

9620 Medical Center Drive, Ste 200 Rockville, MD 20850, US Phone: +1-888-267-4436 https://www.origene.com techsupport@origene.com EU: info-de@origene.com CN: techsupport@origene.cn





Minimum Stage Grouping:

IC

T1c

N0

T (Extent of Primary

Tumor):

N (Lymph node

metastasis):

M (Distant metastasis): MX

**Storage:** Store FFPE tissue sections at +4°C.

**Stability:** All FFPE tissue sections are stable for 1 year from date of purchase.

## **Product images:**



4x Image



20x Image