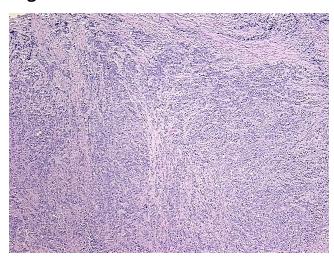

um, endometrioid

Normal: 40%

Lesional: 0%

Tumor: 40%

Tumor Hypo/Acellular

Stroma:

Tumor Hypercellular 10%

Stroma:

Necrosis: 10%

**CASE Diagnosis (from** 

medical center path

report):

Age:

Gender: Female

Race: White or Caucasian

**Tumor Grade:** FIGO G3: Poorly differentiated

72

0%

OriGene Technologies, Inc.

9620 Medical Center Drive, Ste 200 Rockville, MD 20850, US Phone: +1-888-267-4436 https://www.origene.com techsupport@origene.com EU: info-de@origene.com CN: techsupport@origene.cn





Minimum Stage Grouping:

IC

T1c

N0

T (Extent of Primary

Tumor):

N (Lymph node

metastasis):

M (Distant metastasis): MX

**Storage:** Store FFPE tissue sections at +4°C.

**Stability:** All FFPE tissue sections are stable for 1 year from date of purchase.

## **Product images:**



4x Image



20x Image