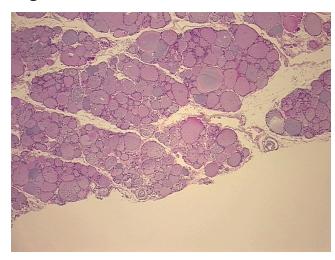

sis:** 

**Pathology Verification** notes from H&E review:

**CASE Diagnosis (from** medical center path

report):

Carcinoma of thyroid, Hurthle cell

Non Tumor Structures: 90% Thyroid follicles, 10% Fibrous stroma

76 Age:

Gender: **Female** 

Race: White or Caucasian



OriGene Technologies, Inc. 9620 Medical Center Drive, Ste 200

CN: techsupport@origene.cn

Rockville, MD 20850, US Phone: +1-888-267-4436 https://www.origene.com techsupport@origene.com EU: info-de@origene.com



Tumor Grade: Not Reported

Minimum Stage

Ш

Grouping:

T (Extent of Primary

Tumor):

T2

N (Lymph node

NX

metastasis):

M (Distant metastasis): MX

**Storage:** Store FFPE tissue sections at +4°C.

**Stability:** All FFPE tissue sections are stable for 1 year from date of purchase.

## **Product images:**



4x Image



20x Image