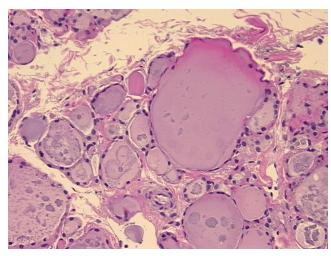

athology Verification** notes from H&E review:

**CASE Diagnosis (from** medical center path

report):

Carcinoma of thyroid, Hurthle cell

Non Tumor Structures: 90% Thyroid follicles, 10% Fibrous stroma

76 Age:

Gender: **Female** 

Race: White or Caucasian



OriGene Technologies, Inc. 9620 Medical Center Drive, Ste 200

CN: techsupport@origene.cn

Rockville, MD 20850, US Phone: +1-888-267-4436 https://www.origene.com techsupport@origene.com EU: info-de@origene.com



Tumor Grade: Not Reported

Minimum Stage

Ш

Grouping:

T (Extent of Primary

Tumor):

T2

N (Lymph node

NX

metastasis):

M (Distant metastasis): MX

**Storage:** Store FFPE tissue sections at +4°C.

**Stability:** All FFPE tissue sections are stable for 1 year from date of purchase.

## **Product images:**



4x Image



20x Image