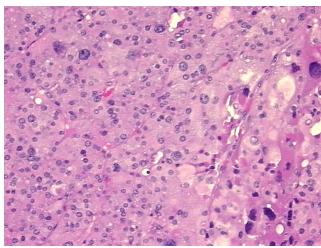

0%

Lesional: 0%

Tumor: 95%

Tumor Hypo/Acellular

Stroma:

5%

Tumor Hypercellular

Stroma:

0%

Necrosis:

0%

CASE Diagnosis (from

medical center path

report):

Carcinoma of thyroid, Hurthle cell

**Age:** 76

Gender: Female

Race: White or Caucasian

Tumor Grade: Not Reported



**OriGene Technologies, Inc.** 9620 Medical Center Drive, Ste 200

CN: techsupport@origene.cn

Rockville, MD 20850, US Phone: +1-888-267-4436 https://www.origene.com techsupport@origene.com EU: info-de@origene.com



Minimum Stage Grouping:

Ш

T2

NX

T (Extent of Primary

Tumor):

N (Lymph node

metastasis):

M (Distant metastasis): MX

**Storage:** Store FFPE tissue sections at +4°C.

**Stability:** All FFPE tissue sections are stable for 1 year from date of purchase.

## **Product images:**



4x Image



20x Image