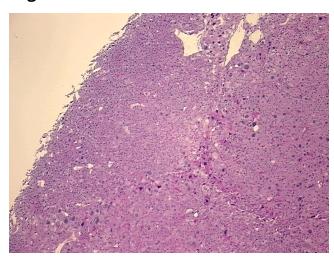

ll

Normal: 0%

Lesional: 0%

Tumor: 95%

Tumor Hypo/Acellular

Stroma:

5%

Tumor Hypercellular

Stroma:

0%

Necrosis:

0%

CASE Diagnosis (from

medical center path

report):

Carcinoma of thyroid, Hurthle cell

**Age:** 76

Gender: Female

Race: White or Caucasian

Tumor Grade: Not Reported



**OriGene Technologies, Inc.** 9620 Medical Center Drive, Ste 200

CN: techsupport@origene.cn

Rockville, MD 20850, US Phone: +1-888-267-4436 https://www.origene.com techsupport@origene.com EU: info-de@origene.com



Minimum Stage Grouping:

Ш

T2

NX

T (Extent of Primary

Tumor):

N (Lymph node

metastasis):

M (Distant metastasis): MX

**Storage:** Store FFPE tissue sections at +4°C.

**Stability:** All FFPE tissue sections are stable for 1 year from date of purchase.

## **Product images:**



4x Image



20x Image