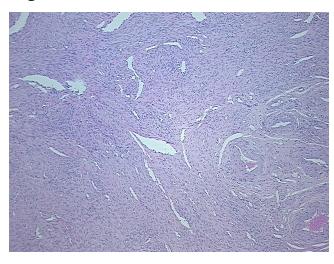

## **Product images:**

4x Image

20x Image

## **Product data:**

**Product Type:** FFPE Sections

Disease State: Normal
Diagnosis Category: Normal
Tissue: Uterus

Frozen Sample ID: PA0F3347E9

Case ID: Cl0000008019

Tissue of Origin: Myometrium

Site of Finding: Myometrium

Appearance: R

Sample Diagnosis (from Pathology Verification):

Within normal limits

Normal: 100% Lesional: 0% Tumor: 0%

Tumor Hypo/Acellular

Stroma:

Tumor Hypercellular 0%

Stroma:

Necrosis: 0º

Pathology Verification

notes from H&E review:

CASE Diagnosis (from medical center path

report):

Carcinosarcoma of endometrium

Non Tumor Structures: 95% Myometrium, 5% Vessels

**Age:** 72