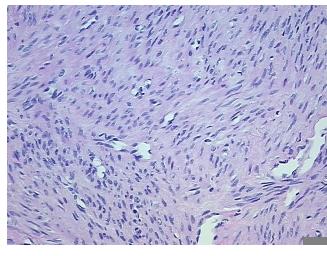

## **Product images:**

4x Image

20x Image

## **Product data:**

**Product Type:** FFPE Sections

Disease State: Normal
Diagnosis Category: Normal
Tissue: Uterus

Frozen Sample ID: PA0F3347E9

Case ID: Cl0000008019

Tissue of Origin: Myometrium

Site of Finding: Myometrium

Appearance: R

Sample Diagnosis (from Pathology Verification):

Within normal limits

Normal: 100% Lesional: 0% Tumor: 0%

Tumor Hypo/Acellular

Stroma:

Tumor Hypercellular 0%

Stroma:

Necrosis: 0º

Pathology Verification

notes from H&E review:

CASE Diagnosis (from medical center path

report):

Carcinosarcoma of endometrium

Non Tumor Structures: 95% Myometrium, 5% Vessels

**Age:** 72