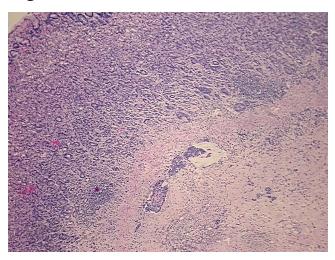

Appearance: T

Sample Diagnosis (from Pathology Verification):

Adenocarcinoma of stomach, signet ring cell

Normal: 70% Lesional: 0% Tumor: 20%

Tumor Hypo/Acellular

Stroma:

0%

**Tumor Hypercellular** 

Stroma:

10%

Necrosis: 0%

Pathology Verification notes from H&E review:

normal: 20% mucosa, 10% submucosa, 40% muscle

CASE Diagnosis (from medical center path

report):

Adenocarcinoma of stomach, signet ring cell

## **Product images:**

4x Image

20x Image