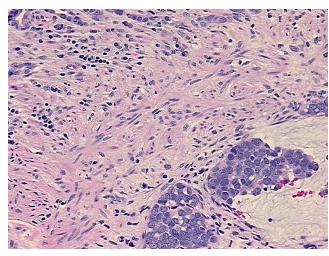

Appearance: T

Sample Diagnosis (from Pathology Verification):

Adenocarcinoma of stomach, signet ring cell

Normal: 70% Lesional: 0% Tumor: 20%

Tumor Hypo/Acellular

Stroma:

0%

**Tumor Hypercellular** 

Stroma:

10%

Necrosis: 0%

Pathology Verification notes from H&E review:

normal: 20% mucosa, 10% submucosa, 40% muscle

CASE Diagnosis (from medical center path

report):

Adenocarcinoma of stomach, signet ring cell

## **Product images:**

4x Image

20x Image