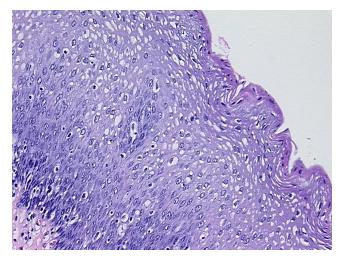

gy Verification** notes from H&E review:

**CASE Diagnosis (from** medical center path

report):

Adenocarcinoma of stomach, signet ring cell

10% squamous mucosa, 10% submucosa, 80% muscle

71 Age: Gender: Male

Race: White or Caucasian



OriGene Technologies, Inc. 9620 Medical Center Drive, Ste 200

CN: techsupport@origene.cn

Rockville, MD 20850, US Phone: +1-888-267-4436 https://www.origene.com techsupport@origene.com EU: info-de@origene.com



**Tumor Grade:** AJCC G3: Poorly differentiated

IIIB

Minimum Stage

**Grouping:** 

T (Extent of Primary

Tumor):

N (Lymph node

N2

Т3

metastasis):

M (Distant metastasis): MX

Store FFPE tissue sections at +4°C. Storage:

Stability: All FFPE tissue sections are stable for 1 year from date of purchase.

## **Product images:**



4x Image



20x Image