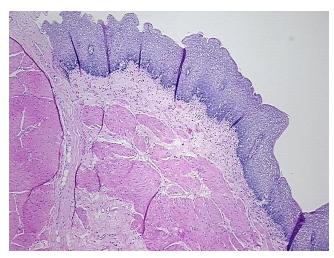

**Pathology Verification** notes from H&E review:

**CASE Diagnosis (from** medical center path

report):

Adenocarcinoma of stomach, signet ring cell

10% squamous mucosa, 10% submucosa, 80% muscle

71 Age: Gender: Male

Race: White or Caucasian



OriGene Technologies, Inc. 9620 Medical Center Drive, Ste 200

CN: techsupport@origene.cn

Rockville, MD 20850, US Phone: +1-888-267-4436 https://www.origene.com techsupport@origene.com EU: info-de@origene.com



**Tumor Grade:** AJCC G3: Poorly differentiated

IIIB

Minimum Stage

**Grouping:** 

T (Extent of Primary

Tumor):

N (Lymph node

N2

Т3

metastasis):

M (Distant metastasis): MX

Store FFPE tissue sections at +4°C. Storage:

Stability: All FFPE tissue sections are stable for 1 year from date of purchase.

## **Product images:**



4x Image



20x Image