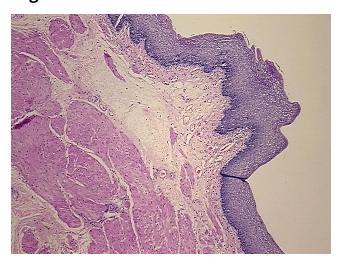

**Necrosis:** 

**Pathology Verification** notes from H&E review:

**CASE Diagnosis (from** medical center path

report):

Adenocarcinoma of stomach, signet ring cell

10% mucosa, 20% submucosa, 70% muscle

71 Age:

Gender: Male

Race: White or Caucasian



OriGene Technologies, Inc. 9620 Medical Center Drive, Ste 200

CN: techsupport@origene.cn

Rockville, MD 20850, US Phone: +1-888-267-4436 https://www.origene.com techsupport@origene.com EU: info-de@origene.com



**Tumor Grade:** AJCC G3: Poorly differentiated

Minimum Stage

Grouping:

IIIB

T (Extent of Primary

Т3

Tumor):

N (Lymph node

N2

metastasis):

M (Distant metastasis): MX

Store FFPE tissue sections at +4°C. Storage:

Stability: All FFPE tissue sections are stable for 1 year from date of purchase.

## **Product images:**



4x Image



20x Image