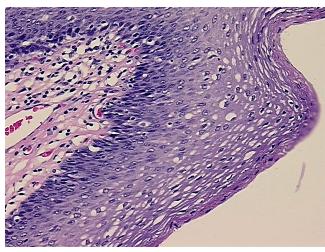

* 

**Pathology Verification** notes from H&E review:

**CASE Diagnosis (from** medical center path

report):

Adenocarcinoma of stomach, signet ring cell

10% mucosa, 20% submucosa, 70% muscle

71 Age:

Gender: Male

Race: White or Caucasian



OriGene Technologies, Inc. 9620 Medical Center Drive, Ste 200

CN: techsupport@origene.cn

Rockville, MD 20850, US Phone: +1-888-267-4436 https://www.origene.com techsupport@origene.com EU: info-de@origene.com



**Tumor Grade:** AJCC G3: Poorly differentiated

Minimum Stage

Grouping:

IIIB

T (Extent of Primary

Т3

Tumor):

N (Lymph node

N2

metastasis):

M (Distant metastasis): MX

Store FFPE tissue sections at +4°C. Storage:

Stability: All FFPE tissue sections are stable for 1 year from date of purchase.

## **Product images:**



4x Image



20x Image