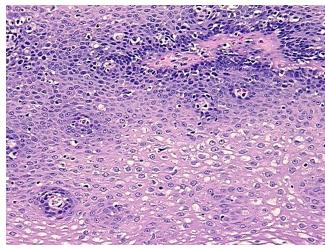

## **Product images:**

4x Image

20x Image

## **Product data:**

**Product Type: FFPE Sections** 

**Disease State:** Normal **Diagnosis Category:** Normal

Tissue: Esophagus

Frozen Sample ID: PA000066D9

Case ID: CI0000008013

Tissue of Origin: Esophagus Site of Finding: Esophagus

Appearance:

Sample Diagnosis (from Pathology Verification):

Within normal limits

100% Normal: Lesional: 0% 0% Tumor:

Tumor Hypo/Acellular

Stroma:

0%

**Tumor Hypercellular** 