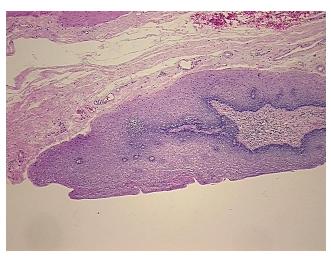

## **Product images:**

4x Image

20x Image

## **Product data:**

**Product Type: FFPE Sections** 

**Disease State:** Normal **Diagnosis Category:** Normal

Tissue: Esophagus

Frozen Sample ID: PA000066D9

Case ID: CI0000008013

Tissue of Origin: Esophagus Site of Finding: Esophagus

Appearance:

Sample Diagnosis (from Pathology Verification):

Within normal limits

100% Normal: Lesional: 0% 0% Tumor:

Tumor Hypo/Acellular

Stroma:

0%

**Tumor Hypercellular** 