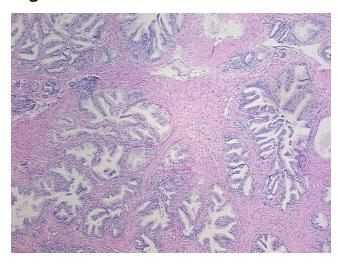

from H&E review:

45% epithelium, 55% fibromuscular stroma; lesion: 85% hyperplasia of prostate, 15%

prostatitis

CASE Diagnosis (from medical center path

report):

Adenocarcinoma of prostate

Age: 70
Gender: Male

Race: White or Caucasian



**OriGene Technologies, Inc.** 9620 Medical Center Drive, Ste 200

CN: techsupport@origene.cn

Rockville, MD 20850, US Phone: +1-888-267-4436 https://www.origene.com techsupport@origene.com EU: info-de@origene.com



**Tumor Grade:** Gleason Score: 3+4=7/10

Minimum Stage

Grouping:

Ш

T (Extent of Primary

Tumor):

T2c

N (Lymph node

N0

metastasis):

M (Distant metastasis): MX

\_\_\_\_\_.

Storage: Store FFPE tissue sections at +4°C.

**Stability:** All FFPE tissue sections are stable for 1 year from date of purchase.

## **Product images:**



4x Image



20x Image