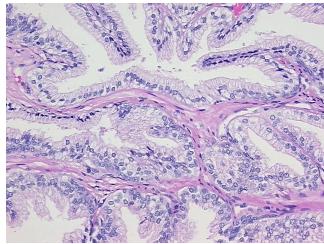

view:

45% epithelium, 55% fibromuscular stroma; lesion: 85% hyperplasia of prostate, 15%

prostatitis

CASE Diagnosis (from medical center path

report):

Adenocarcinoma of prostate

Age: 70
Gender: Male

Race: White or Caucasian



**OriGene Technologies, Inc.** 9620 Medical Center Drive, Ste 200

CN: techsupport@origene.cn

Rockville, MD 20850, US Phone: +1-888-267-4436 https://www.origene.com techsupport@origene.com EU: info-de@origene.com



**Tumor Grade:** Gleason Score: 3+4=7/10

Minimum Stage

Grouping:

Ш

T (Extent of Primary

Tumor):

T2c

N (Lymph node

N0

metastasis):

M (Distant metastasis): MX

\_\_\_\_\_.

Storage: Store FFPE tissue sections at +4°C.

**Stability:** All FFPE tissue sections are stable for 1 year from date of purchase.

## **Product images:**



4x Image



20x Image