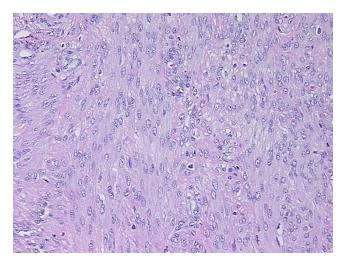

96

Tissue of Origin: Myometrium Site of Finding: Myometrium

Т Appearance:

Sample Diagnosis (from

Pathology Verification):

Leiomyoma of myometrium

0% Normal: Lesional: 0% 90% Tumor:

Tumor Hypo/Acellular

Stroma:

0%

**Tumor Hypercellular** 

Stroma:

10%

0%

**Necrosis:** 

**CASE Diagnosis (from** 

medical center path

report):

Leiomyoma of myometrium

26 Age:

**Female** Gender:

White or Caucasian Race:

Storage: Store FFPE tissue sections at +4°C.

Stability: All FFPE tissue sections are stable for 1 year from date of purchase.



OriGene Technologies, Inc. 9620 Medical Center Drive, Ste 200

CN: techsupport@origene.cn

Rockville, MD 20850, US Phone: +1-888-267-4436 https://www.origene.com techsupport@origene.com EU: info-de@origene.com



## **Product images:**



4x Image



20x Image