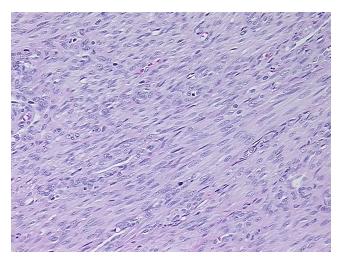

6

Tissue of Origin: Myometrium

Site of Finding: Myometrium

Т Appearance:

Sample Diagnosis (from Pathology Verification):

Leiomyoma of myometrium

0% Normal: Lesional: 0%

90% Tumor:

Tumor Hypo/Acellular

Stroma:

0%

**Tumor Hypercellular** 

Stroma:

10%

0%

**Necrosis:** 

**CASE Diagnosis (from** 

medical center path

report):

Leiomyoma of myometrium

26 Age:

**Female** Gender:

White or Caucasian Race:

Storage: Store FFPE tissue sections at +4°C.

Stability: All FFPE tissue sections are stable for 1 year from date of purchase.



OriGene Technologies, Inc. 9620 Medical Center Drive, Ste 200

CN: techsupport@origene.cn

Rockville, MD 20850, US Phone: +1-888-267-4436 https://www.origene.com techsupport@origene.com EU: info-de@origene.com



## **Product images:**



4x Image



20x Image