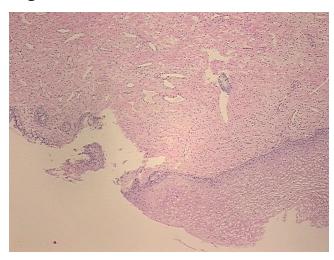

## **Product data:**

**Product Type: FFPE Sections** 

**Disease State:** Normal **Diagnosis Category:** Normal Tissue: Cervix

Frozen Sample ID: PA0000569F Case ID: CI0000007994

Tissue of Origin: Cervix Site of Finding: Cervix Appearance:

Sample Diagnosis (from Pathology Verification):

Within normal limits

100% Normal: Lesional: 0% 0% Tumor: Tumor Hypo/Acellular 0%

Stroma:

**Tumor Hypercellular** 

Stroma:

**Necrosis:** 

**Pathology Verification** 5% glandular epithelium, 5% squamous epithelium, 90% fibromuscular stroma,

notes from H&E review: transformation zone (-)

0%

**CASE Diagnosis (from** medical center path

report):

Tumor of ovary, serous, borderline

46 Age:

Gender: **Female** 

Race: White or Caucasian

## **Product images:**

4x Image

20x Image