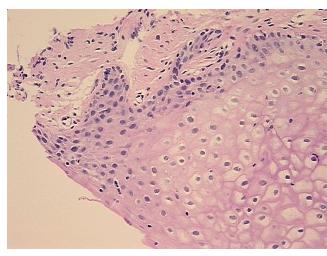

## **Product data:**

**Product Type: FFPE Sections** 

**Disease State:** Normal **Diagnosis Category:** Normal Tissue: Cervix

Frozen Sample ID: PA0000569F Case ID: CI0000007994

Tissue of Origin: Cervix Site of Finding: Cervix Appearance:

Sample Diagnosis (from Pathology Verification):

Within normal limits

100% Normal: Lesional: 0% 0% Tumor: Tumor Hypo/Acellular 0%

Stroma:

**Tumor Hypercellular** 

Stroma:

**Necrosis:** 

**Pathology Verification** 5% glandular epithelium, 5% squamous epithelium, 90% fibromuscular stroma,

notes from H&E review: transformation zone (-)

0%

**CASE Diagnosis (from** medical center path

report):

Tumor of ovary, serous, borderline

46 Age:

Gender: **Female** 

Race: White or Caucasian

## **Product images:**

4x Image

20x Image