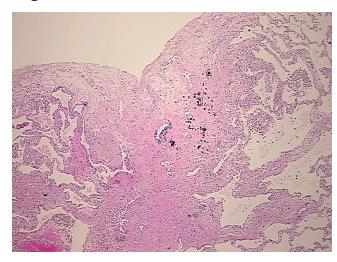

E Diagnosis (from medical center path

report):

Lymphoid hyperplasia of lung

no normal architecture

Age: 49
Gender: Male

Race: Black or African American

0%

0%

OriGene Technologies, Inc.

9620 Medical Center Drive, Ste 200 Rockville, MD 20850, US Phone: +1-888-267-4436 https://www.origene.com techsupport@origene.com EU: info-de@origene.com CN: techsupport@origene.cn





Diagnostic Test Results: CD3 ~ Leu4 ~ UCHT1! by FC,Positive; Kappa light chain! by FC,Positive, polyclonal; Lambda

light chain! by FC,Positive, polyclonal; CD8 ~ Leu2a ~ T8! by IHC,Positive; CD5 ~ Leu1! by

IHC,Positive; CD4 ~ Leu3a! by IHC,Positive; CD43 ~ Leu

Storage: Store FFPE tissue sections at +4°C.

**Stability:** All FFPE tissue sections are stable for 1 year from date of purchase.

## **Product images:**



4x Image



20x Image