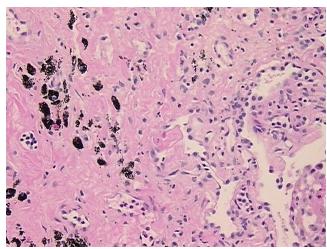

(from medical center path

report):

Lymphoid hyperplasia of lung

no normal architecture

Age: 49
Gender: Male

Race: Black or African American

0%

0%

OriGene Technologies, Inc.

9620 Medical Center Drive, Ste 200 Rockville, MD 20850, US Phone: +1-888-267-4436 https://www.origene.com techsupport@origene.com EU: info-de@origene.com CN: techsupport@origene.cn





Diagnostic Test Results: CD3 ~ Leu4 ~ UCHT1! by FC,Positive; Kappa light chain! by FC,Positive, polyclonal; Lambda

light chain! by FC,Positive, polyclonal; CD8 ~ Leu2a ~ T8! by IHC,Positive; CD5 ~ Leu1! by

IHC,Positive; CD4 ~ Leu3a! by IHC,Positive; CD43 ~ Leu

Storage: Store FFPE tissue sections at +4°C.

**Stability:** All FFPE tissue sections are stable for 1 year from date of purchase.

## **Product images:**



4x Image



20x Image