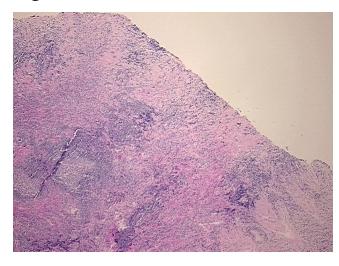

Necrosis: 0%

CASE Diagnosis (from medical center path

medical center path report):

report).

**Age:** 49

**Gender:** Male

Race: Black or African American

OriGene Technologies, Inc.

9620 Medical Center Drive, Ste 200 Rockville, MD 20850, US Phone: +1-888-267-4436 https://www.origene.com techsupport@origene.com EU: info-de@origene.com CN: techsupport@origene.cn





Diagnostic Test Results: CD3 ~ Leu4 ~ UCHT1! by FC,Positive; Kappa light chain! by FC,Positive, polyclonal; Lambda

light chain! by FC,Positive, polyclonal; CD8 ~ Leu2a ~ T8! by IHC,Positive; CD5 ~ Leu1! by

IHC,Positive; CD4 ~ Leu3a! by IHC,Positive; CD43 ~ Leu

**Storage:** Store FFPE tissue sections at +4°C.

**Stability:** All FFPE tissue sections are stable for 1 year from date of purchase.

## **Product images:**



4x Image



20x Image