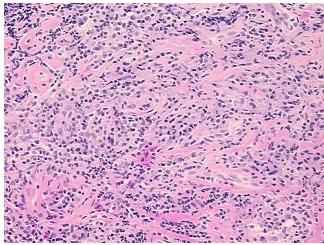

0%

CASE Diagnosis (from medical center path

medical center path report):

report).

**Age:** 49

**Gender:** Male

Race: Black or African American

OriGene Technologies, Inc.

9620 Medical Center Drive, Ste 200 Rockville, MD 20850, US Phone: +1-888-267-4436 https://www.origene.com techsupport@origene.com EU: info-de@origene.com CN: techsupport@origene.cn





Diagnostic Test Results: CD3 ~ Leu4 ~ UCHT1! by FC,Positive; Kappa light chain! by FC,Positive, polyclonal; Lambda

light chain! by FC,Positive, polyclonal; CD8 ~ Leu2a ~ T8! by IHC,Positive; CD5 ~ Leu1! by

IHC,Positive; CD4 ~ Leu3a! by IHC,Positive; CD43 ~ Leu

**Storage:** Store FFPE tissue sections at +4°C.

**Stability:** All FFPE tissue sections are stable for 1 year from date of purchase.

## **Product images:**



4x Image



20x Image