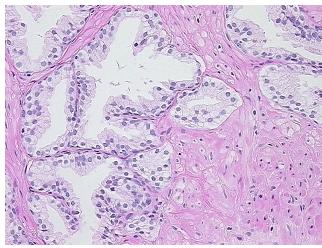

09

Pathology Verification notes from H&E review:

40% epithelium, 60% fibromuscular stroma

CASE Diagnosis (from medical center path

report):

Adenocarcinoma of prostate

Age: 54
Gender: Male

Race: Black or African American



**OriGene Technologies, Inc.** 9620 Medical Center Drive, Ste 200

CN: techsupport@origene.cn

Rockville, MD 20850, US Phone: +1-888-267-4436 https://www.origene.com techsupport@origene.com EU: info-de@origene.com



**Tumor Grade:** Gleason Score: 3+2=5/10

Minimum Stage

**Grouping:** 

II

T (Extent of Primary

Tumor):

T2b

1 411101 ).

N (Lymph node metastasis):

N0

M (Distant metastasis):

MX

Storage:

Store FFPE tissue sections at +4°C.

Stability:

All FFPE tissue sections are stable for 1 year from date of purchase.

## **Product images:**



4x Image



20x Image