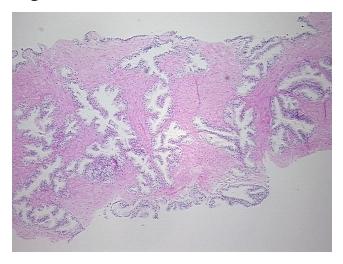

Necrosis: 09

Pathology Verification notes from H&E review:

40% epithelium, 60% fibromuscular stroma

CASE Diagnosis (from medical center path

report):

Adenocarcinoma of prostate

Age: 54
Gender: Male

Race: Black or African American



**OriGene Technologies, Inc.** 9620 Medical Center Drive, Ste 200

CN: techsupport@origene.cn

Rockville, MD 20850, US Phone: +1-888-267-4436 https://www.origene.com techsupport@origene.com EU: info-de@origene.com



**Tumor Grade:** Gleason Score: 3+2=5/10

Minimum Stage

**Grouping:** 

II

T (Extent of Primary

Tumor):

T2b

1 411101 ).

N (Lymph node metastasis):

N0

M (Distant metastasis):

MX

Storage:

Store FFPE tissue sections at +4°C.

Stability:

All FFPE tissue sections are stable for 1 year from date of purchase.

## **Product images:**



4x Image



20x Image