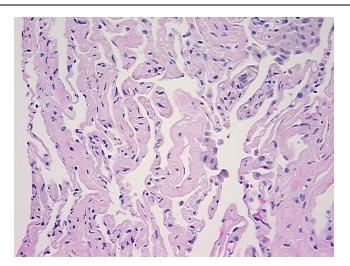

om** medical center path

report):

Adenocarcinoma of lung

60 Age:

Gender: **Female** 

Race: White or Caucasian

OriGene Technologies, Inc. 9620 Medical Center Drive, Ste 200

CN: techsupport@origene.cn

Rockville, MD 20850, US Phone: +1-888-267-4436 https://www.origene.com techsupport@origene.com EU: info-de@origene.com



**Tumor Grade:** AJCC G1: Well differentiated

Minimum Stage

**Grouping:** 

IΑ

T (Extent of Primary

Tumor):

T1

N (Lymph node

metastasis):

N0

M (Distant metastasis): MX

**Diagnostic Test Results:** ERBB1 ~ EGFR ~ Epidermal growth factor receptor! by IHC,Positive, moderate; ERBB2,Not

amplified

Storage: Store FFPE tissue sections at +4°C.

Stability: All FFPE tissue sections are stable for 1 year from date of purchase.

## **Product images:**



4x Image





20x Image