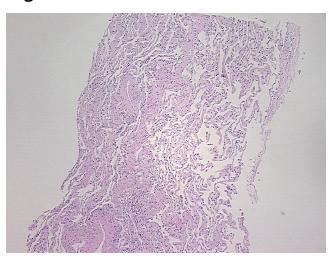

Diagnosis (from** medical center path

report):

Adenocarcinoma of lung

60 Age:

Gender: **Female** 

Race: White or Caucasian

OriGene Technologies, Inc. 9620 Medical Center Drive, Ste 200

CN: techsupport@origene.cn

Rockville, MD 20850, US Phone: +1-888-267-4436 https://www.origene.com techsupport@origene.com EU: info-de@origene.com



**Tumor Grade:** AJCC G1: Well differentiated

Minimum Stage

**Grouping:** 

IΑ

T (Extent of Primary

Tumor):

T1

N (Lymph node

metastasis):

N0

M (Distant metastasis): MX

**Diagnostic Test Results:** ERBB1 ~ EGFR ~ Epidermal growth factor receptor! by IHC,Positive, moderate; ERBB2,Not

amplified

Storage: Store FFPE tissue sections at +4°C.

Stability: All FFPE tissue sections are stable for 1 year from date of purchase.

## **Product images:**



4x Image





20x Image