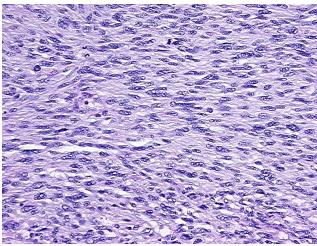

Hypo/Acellular

Stroma:

Tumor:

Tumor Hypercellular

Stroma:

Necrosis: 0%

CASE Diagnosis (from

medical center path

report):

**Age:** 56

**Gender:** Female

Race: White or Caucasian

Tumor Grade: Not Reported

OriGene Technologies, Inc.

9620 Medical Center Drive, Ste 200 Rockville, MD 20850, US Phone: +1-888-267-4436 https://www.origene.com techsupport@origene.com EU: info-de@origene.com CN: techsupport@origene.cn





Minimum Stage Grouping:

IIIB

T3b

T (Extent of Primary

Tumor):

N (Lymph node NX

metastasis):

M (Distant metastasis): MX

**Diagnostic Test Results:** MSA ~ Muscle Specific Actin, Positive, focal

Storage: Store FFPE tissue sections at +4°C.

**Stability:** All FFPE tissue sections are stable for 1 year from date of purchase.

## **Product images:**



4x Image



20x Image