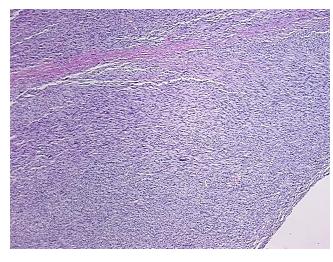

: 0%

Tumor Hypo/Acellular

Stroma:

Tumor:

Tumor Hypercellular

Stroma:

Necrosis: 0%

CASE Diagnosis (from

medical center path

report):

**Age:** 56

**Gender:** Female

Race: White or Caucasian

Tumor Grade: Not Reported

OriGene Technologies, Inc.

9620 Medical Center Drive, Ste 200 Rockville, MD 20850, US Phone: +1-888-267-4436 https://www.origene.com techsupport@origene.com EU: info-de@origene.com CN: techsupport@origene.cn





Minimum Stage Grouping:

IIIB

T3b

T (Extent of Primary

Tumor):

N (Lymph node NX

metastasis):

M (Distant metastasis): MX

**Diagnostic Test Results:** MSA ~ Muscle Specific Actin, Positive, focal

Storage: Store FFPE tissue sections at +4°C.

**Stability:** All FFPE tissue sections are stable for 1 year from date of purchase.

## **Product images:**



4x Image



20x Image