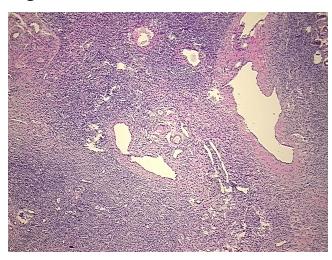

rosis: 09

Pathology Verification notes from H&E review:

Non Tumor Structures: 80% Ovarian stroma, 20% Hilar vessels

CASE Diagnosis (from medical center path

report):

Adenocarcinoma of breast, metastatic

**Age:** 41

**Gender:** Female

Race: White or Caucasian



**OriGene Technologies, Inc.** 9620 Medical Center Drive, Ste 200

CN: techsupport@origene.cn

Rockville, MD 20850, US Phone: +1-888-267-4436 https://www.origene.com techsupport@origene.com EU: info-de@origene.com



**Tumor Grade:** Not Reported

Minimum Stage

IV

**Grouping:** 

T (Extent of Primary TX

Tumor):

N (Lymph node

metastasis):

NX

M (Distant metastasis): M1

Storage: Store FFPE tissue sections at +4°C.

Stability: All FFPE tissue sections are stable for 1 year from date of purchase.

## **Product images:**



4x Image



20x Image