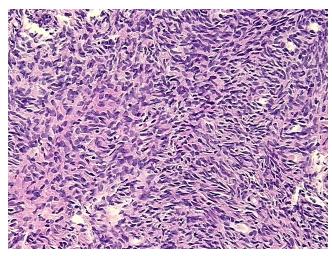

athology Verification notes from H&E review:

Non Tumor Structures: 80% Ovarian stroma, 20% Hilar vessels

CASE Diagnosis (from medical center path

report):

Adenocarcinoma of breast, metastatic

**Age:** 41

**Gender:** Female

Race: White or Caucasian



**OriGene Technologies, Inc.** 9620 Medical Center Drive, Ste 200

CN: techsupport@origene.cn

Rockville, MD 20850, US Phone: +1-888-267-4436 https://www.origene.com techsupport@origene.com EU: info-de@origene.com



**Tumor Grade:** Not Reported

Minimum Stage

IV

**Grouping:** 

T (Extent of Primary TX

Tumor):

N (Lymph node

metastasis):

NX

M (Distant metastasis): M1

Storage: Store FFPE tissue sections at +4°C.

Stability: All FFPE tissue sections are stable for 1 year from date of purchase.

## **Product images:**



4x Image



20x Image