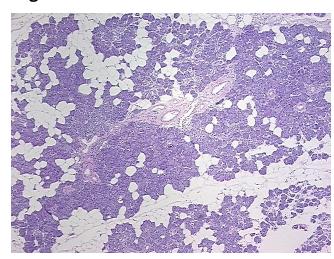

## **Product images:**

4x Image

20x Image

Appearance:

Sample Diagnosis (from Pathology Verification):

Within normal limits

100% Normal: Lesional: 0% 0% Tumor:

Tumor Hypo/Acellular

Stroma:

0%

**Tumor Hypercellular** 

Stroma:

0%

**Necrosis:** 

**Pathology Verification** notes from H&E review:

**CASE Diagnosis (from** 

medical center path report):

Cyst of parotid gland, lymphoepithelial

Non Tumor Structures: 50% Epithelium, 50% Stroma