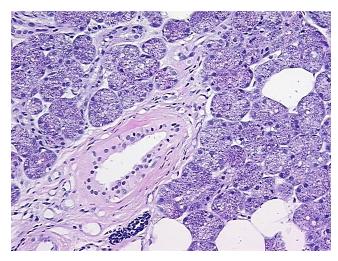

## **Product images:**

4x Image

20x Image

Appearance:

Sample Diagnosis (from Pathology Verification):

Within normal limits

100% Normal: Lesional: 0% 0% Tumor:

Tumor Hypo/Acellular

Stroma:

0%

**Tumor Hypercellular** 

Stroma:

0%

**Necrosis:** 

**Pathology Verification** notes from H&E review:

**CASE Diagnosis (from** 

medical center path report):

Cyst of parotid gland, lymphoepithelial

Non Tumor Structures: 50% Epithelium, 50% Stroma