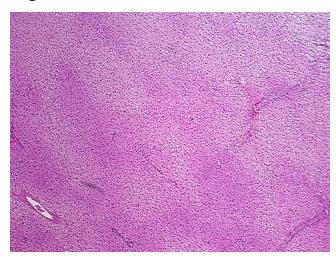

ular Stroma:

Necrosis: 0%

Pathology Verification notes from H&E review:

Non Tumor Structures: 95% Lobules, 5% Triads

Adenocarcinoma of colon, metastatic

CASE Diagnosis (from medical center path

report):

**Age:** 34

**Gender:** Female

Race: White or Caucasian

OriGene Technologies, Inc.

9620 Medical Center Drive, Ste 200 Rockville, MD 20850, US Phone: +1-888-267-4436 https://www.origene.com techsupport@origene.com EU: info-de@origene.com CN: techsupport@origene.cn





Tumor Grade: Not Reported

Minimum Stage

IV

**Grouping:** 

T (Extent of Primary TX

Tumor):

N (Lymph node

NX

metastasis):

M (Distant metastasis): M1

**Storage:** Store FFPE tissue sections at +4°C.

**Stability:** All FFPE tissue sections are stable for 1 year from date of purchase.

## **Product images:**



4x Image



20x Image