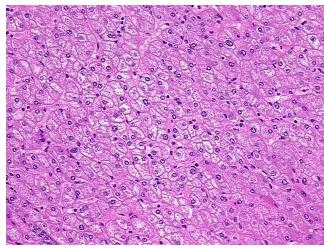

Necrosis: 0%

Pathology Verification notes from H&E review:

Non Tumor Structures: 95% Lobules, 5% Triads

Adenocarcinoma of colon, metastatic

CASE Diagnosis (from medical center path

report):

**Age:** 34

**Gender:** Female

Race: White or Caucasian

OriGene Technologies, Inc.

9620 Medical Center Drive, Ste 200 Rockville, MD 20850, US Phone: +1-888-267-4436 https://www.origene.com techsupport@origene.com EU: info-de@origene.com CN: techsupport@origene.cn





Tumor Grade: Not Reported

Minimum Stage

IV

**Grouping:** 

T (Extent of Primary TX

Tumor):

N (Lymph node

NX

metastasis):

M (Distant metastasis): M1

**Storage:** Store FFPE tissue sections at +4°C.

**Stability:** All FFPE tissue sections are stable for 1 year from date of purchase.

## **Product images:**



4x Image



20x Image